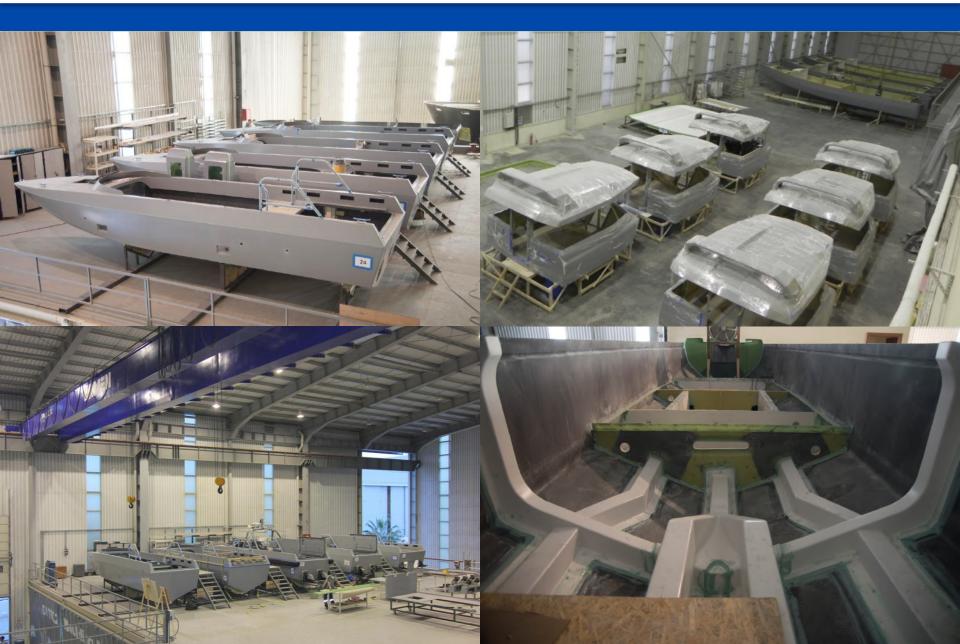

# SERIAL PRODUCTION HAS STARTED Three production lines: DI 1102, FCS/SPa/SPi 1605 and SPa/SPi 2205

#### **SERIAL PRODUCTION HAS STARTED** Some DI 1102's – almost ready for shipment