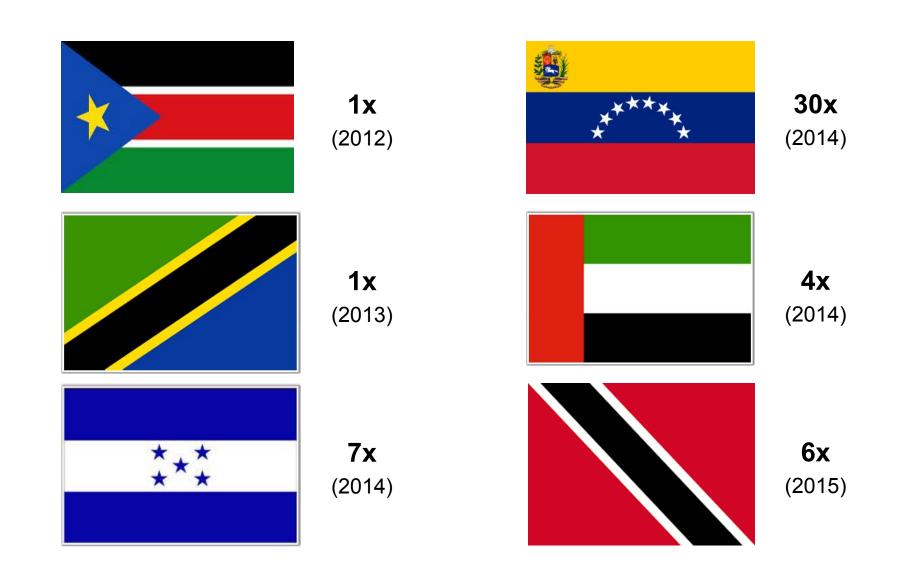

#### **DAMEN INTERCEPTOR HISTORY** 5x HK Police Force (ASTF) - 1998

#### **DAMEN INTERCEPTOR HISTORY** 5x HK Police Force (ASTF) - 1998 - initially no great success!

#### **DAMEN INTERCEPTOR HISTORY** After replacing propulsion installation: successful, still four in service

#### **2003: FRESH START** Plan to step back into the Interceptor world

#### **2005-2008: FIRST OF SERIES DEVELOPMENT** Designing / Engineering / Mock ups / Building / Trials (Malaysia)

### 2008-2010: FIRST SHAKEDOWN TRIP

#### Followed by many more: Would you please break the boat for us....?

DAMEN