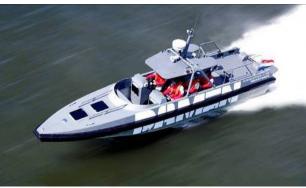

#### HIGH SPEED CRAFT Standard Series

**Stan Tender series** Multi purpose: Pilots, survey, ports 12 -23 m, 18-25 kts

**Stan Pilot series** Pilotage (dedicated) 15-22 m, 25-32 kts

**Interceptor series** Ultra high-speed patrol (60 kts) 11-26 m, 50-60 kts