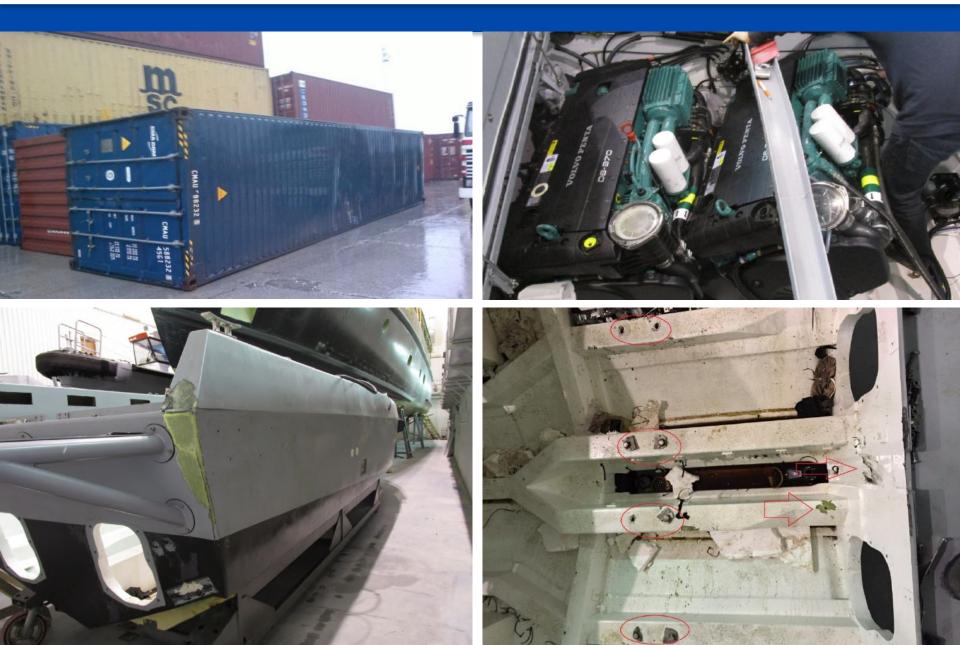

#### **SHIPMENT** Drop test with a hard landing

#### **DROP TEST** With a hard landing

#### **DI 1503 DEVELOPMENT** Composites, triple engine

3x Volvo D6 + DPR: 53 kts3x Marine Diesel + Konrad: 60+ kts