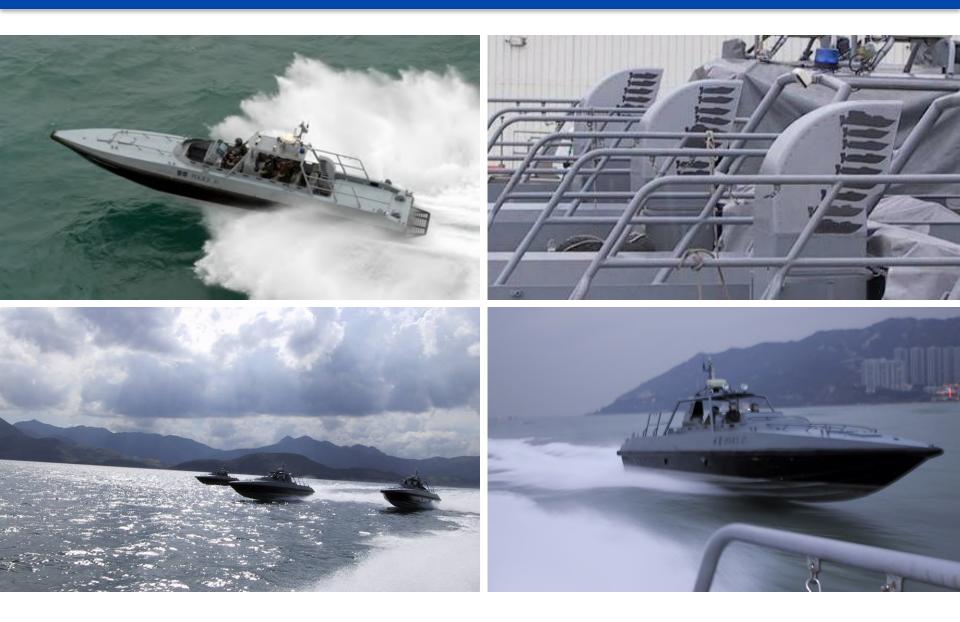

#### **DAMEN INTERCEPTOR HISTORY** 5x HK Police Force (ASTF) - 1998

#### **DAMEN INTERCEPTOR HISTORY** 5x HK Police Force (ASTF) - 1998 - initially no great success!

#### **DAMEN INTERCEPTOR HISTORY** After replacing propulsion installation: successful, still four in service