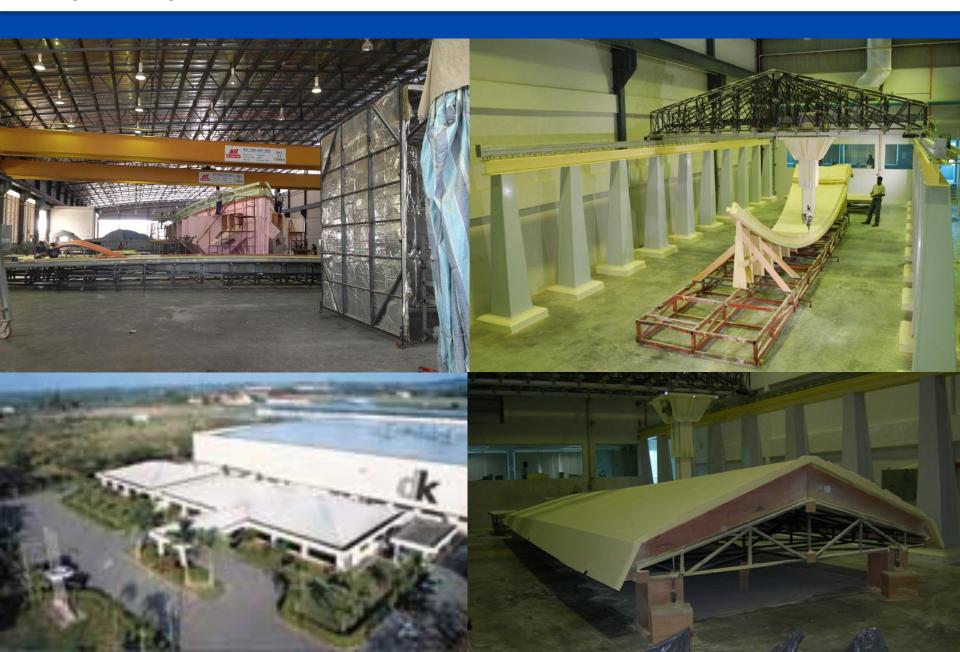

#### **DI 1102 PRODUCTION** Initially in Malaysia

#### **SINCE JULY 2013: DAMEN SHIPYARDS ANTALYA** Fully climatized composites yard in the Freezone

- High quality people available (women for fiber laying, men for the rest)
- Turkish people are proud (and nice)
- Low wages
- Freezone
- No punishment to be