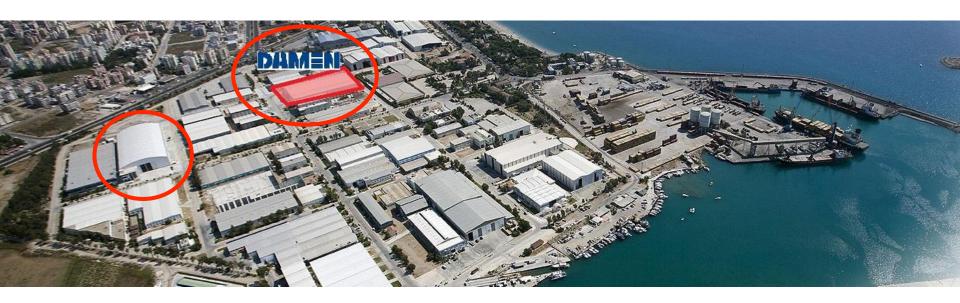

#### **SINCE JULY 2013: DAMEN SHIPYARDS ANTALYA** Fully climatized composites yard in the Freezone

- High quality people available (women for fiber laying, men for the rest)
- Turkish people are proud (and nice)
- Low wages
- Freezone
- No punishment to be