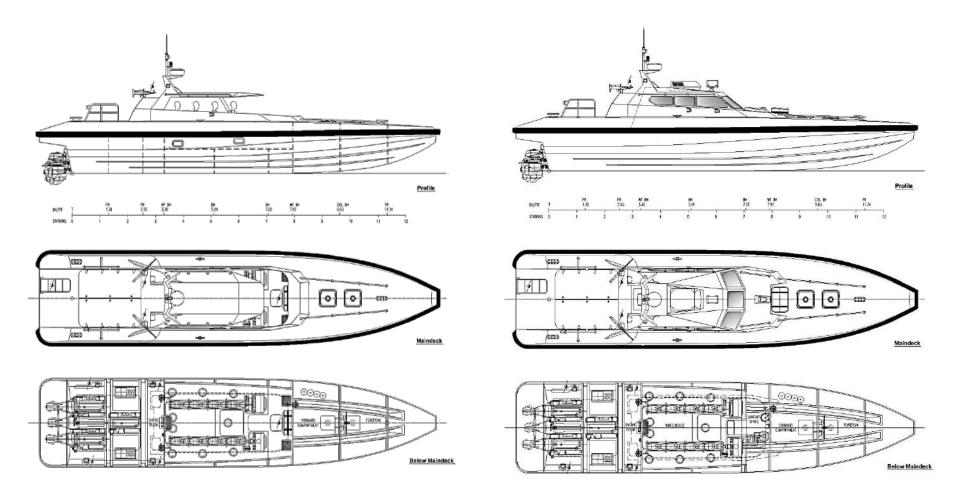

#### **DI 1503 DEVELOPMENT** Composites, triple engine

3x Volvo D6 + DPR: 53 kts3x Marine Diesel + Konrad: 60+ kts