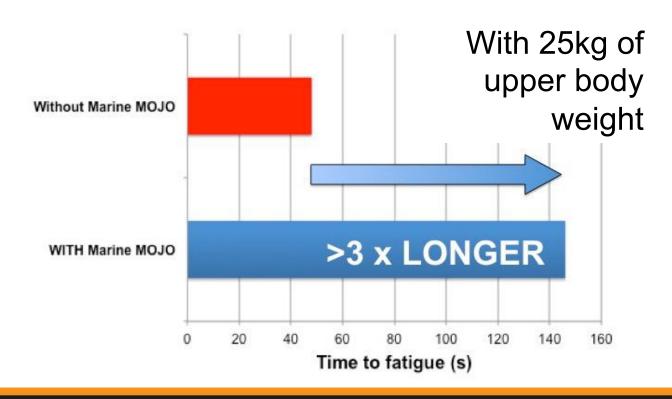

#### LABORATORY TESTING

## FATIGUE

SHOCK & IMPACT

2015

- MULTIPLE MARITIME USES
- NO POWER REQUIRED
- LIGHTWEIGHT (1KG)
- COST EFFECTIVE
- EASY TO USE

- EASY TO WALK WITH
- SIZE ADJUSTABLE
- ADAPTABLE TO FOOTWEAR
- FITS OVER CLOTHING
- PROTECTS AROUND THE BOAT