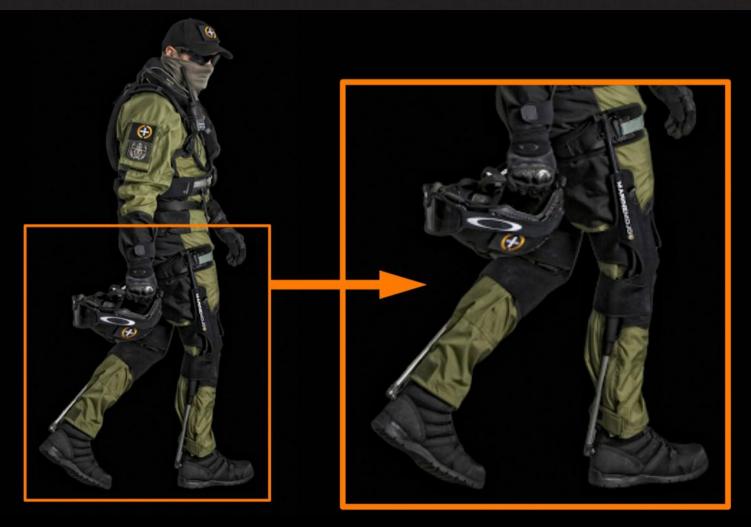

)

The Merchant Shipping and Fishing Vessels (Control of Vibration at Work) Regulations 2007

Notice to all Ship and Fishing Vessel Owners, Operators and Managers and other employers of seafarers; Masters, Officers and Ratings of Merchant Ships; and Skippers and Crew of Fishing Vessels, Small Commercially Operated Vessels and Yachts with Paid Crew.



MARINE GUIDANCE NOTE

MGN 436 (M+F)

WHOLE-BODY VIBRATION: Guidance on Mitigating Against the Effects of Shocks and Impacts on Small Vessels.

Notice to all builders, owners, managers and operators of all small vessels.

#### RISK MITIGATION HIERARCHY

Elimination

Substitution

**Engineering Controls** 

Administrative Controls

Personal Protective Equipment



# PERSONAL PROTECTIVE EQUIPMENT



#### **EXO-SKELETON**



#### MARINEMOJO (+)



#### **INNOVATION: TECH-**TRANSFER





HOW IT WORKS

CUSTOMER FEEDBACK

NEWS

STOCKISTS / AGENTS 🔭





**HEAD PROTECTION** 

LIFE JACKET

IMMERSION SUIT

**EXO-SKELETON** 

#### LABORATORY TESTING

## FATIGUE





SHOCK & IMPACT





2015





- MULTIPLE MARITIME USES
- NO POWER REQUIRED
- LIGHTWEIGHT (1KG)
- COST EFFECTIVE
- EASY TO USE

- EASY TO WALK WITH
- SIZE ADJUSTABLE
- ADAPTABLE TO FOOTWEAR
- FITS OVER CLOTHING
- PROTECTS AROUND THE BOAT

#### **REDUCES:**

- FATIGUE
- RISK

#### **SUPPORTS:**

- LEGAL COMPLIANCE
- ALARP: As Low As Reasonably Practicable
- DUTY-OF-CARE