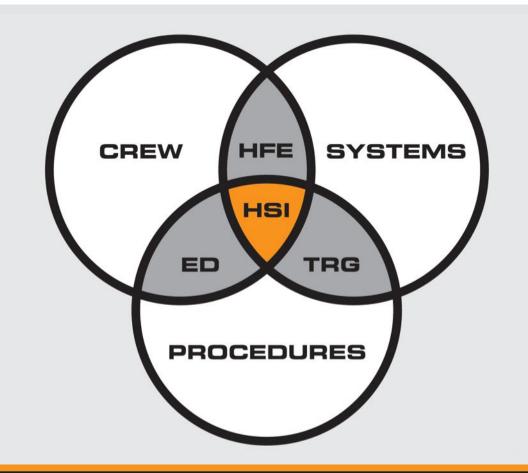

#### **SUPPORTS:**

- LEGAL COMPLIANCE
- ALARP: As Low As Reasonably Practicable
- DUTY-OF-CARE