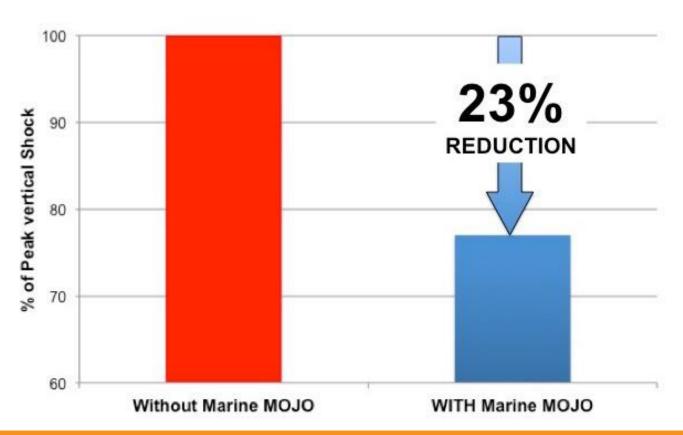

#### LABORATORY TESTING

## FATIGUE

SHOCK & IMPACT

2015

- MULTIPLE MARITIME USES
- NO POWER REQUIRED
- LIGHTWEIGHT (1KG)
- COST EFFECTIVE
- EASY TO USE

- EASY TO WALK WITH
- SIZE ADJUSTABLE
- ADAPTABLE TO FOOTWEAR
- FITS OVER CLOTHING
- PROTECTS AROUND THE BOAT