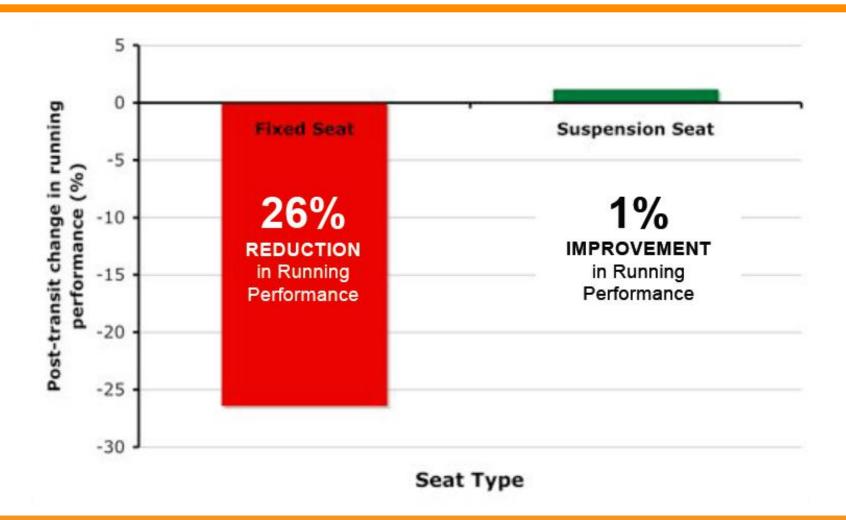

# 20KT5(+)



**Dr Trevor Dobbins** 











## FATIGUE



# 

#### RACI: RISK OF ACUTE & CHRONIC INJURY



2013: US Navy, Special Warfare Crewman

Musculoskeletal Injuries: 31% per year

- Most common = Spine: 38 %
- Specific locations:
  - Lower spine = 20%
  - Knee = 18 %
  - Shoulder = 18%
- 69% identified as preventable



## WBV & RS LEGISLATION





MARINE GUIDANCE NOTE

MGN 353 (M+F)

The Merchant Shipping and Fishing Vessels (Control of Vibration at Work) Regulations 2007

Notice to all Ship and Fishing Vessel Owners, Operators and Managers and other employers of seafarers; Masters, Officers and Ratings of Merchant Ships; and Skippers and Crew of Fishing Vessels, Small Commercially Operated Vessels and Yachts with Paid Crew.



MARINE GUIDANCE NOTE

MGN 436 (M+F)

WHOLE-BODY VIBRATION: Guidance on Mitigating Against the Effects of Shock