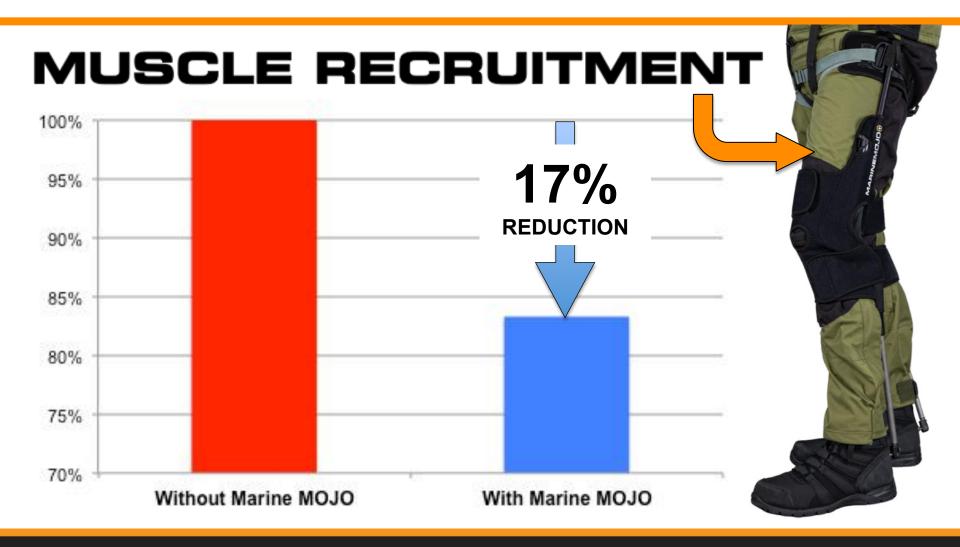

#### LABORATORY TESTING

## FATIGUE

SHOCK & IMPACT

2015

- MULTIPLE MARITIME USES
- NO POWER REQUIRED
- LIGHTWEIGHT (1KG)
- COST EFFECTIVE
- EASY TO USE

- EASY TO WALK WITH
- SIZE ADJUSTABLE
- ADAPTABLE TO FOOTWEAR
- FITS OVER CLOTHING
- PROTECTS AROUND THE BOAT