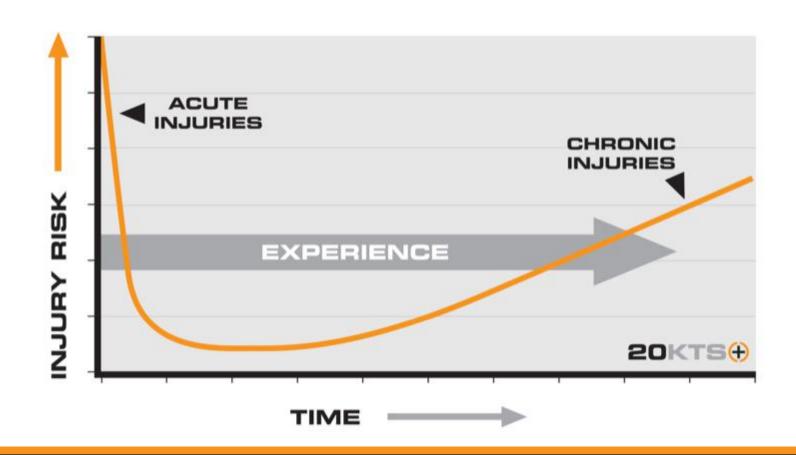

#### RACI: RISK OF ACUTE & CHRONIC INJURY

2013: US Navy, Special Warfare Crewman

Musculoskeletal Injuries: 31% per year

- Most common = Spine: 38 %
- Specific locations:
  - Lower spine = 20%
  - Knee = 18 %
  - Shoulder = 18%
- 69% identified as preventable