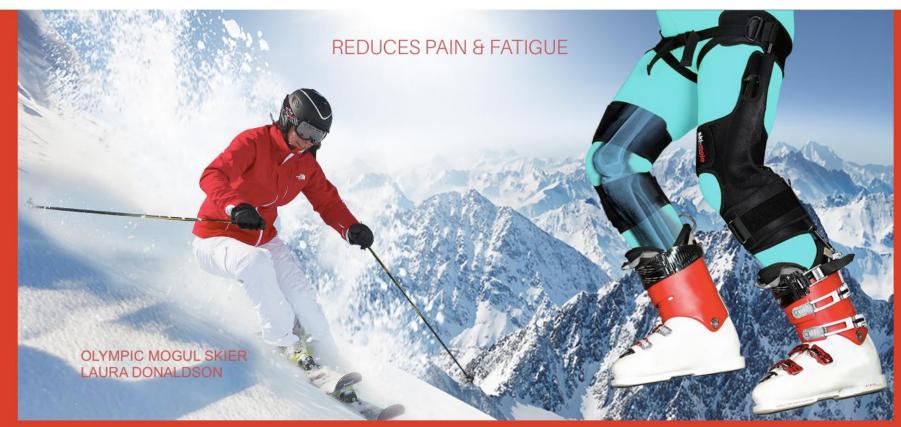

all Ship and Fishing Vessel Owners, Operators and Managers and other employers of seafarers; Masters, Officers and Ratings of Merchant Ships; and Skippers and Crew of Fishing Vessels, Small Commercially Operated Vessels and Yachts with Paid Crew.



MARINE GUIDANCE NOTE

MGN 436 (M+F)

WHOLE-BODY VIBRATION: Guidance on Mitigating Against the Effects of Shocks and Impacts on Small Vessels.

Notice to all builders, owners, managers and operators of all small vessels.

#### RISK MITIGATION HIERARCHY

Elimination

Substitution

**Engineering Controls** 

Administrative Controls

Personal Protective Equipment



# PERSONAL PROTECTIVE EQUIPMENT



#### **EXO-SKELETON**



#### MARINEMOJO (+)



#### **INNOVATION: TECH-**TRANSFER





HOW IT WORKS

CUSTOMER FEEDBACK

NEWS

STOCKISTS / AGENTS 🔭





**HEAD PROTECTION** 

LIFE JACKET

IMMERSION SUIT

**EXO-SKELETON** 

#### LABORATORY TESTING

## FATIGUE





SHOCK & IMPACT





2015





- MULTIPLE MARITIME USES
- NO POWER REQUIRED
- LIGHTWEIGHT (1KG)
- COST EFFECTIVE
- EASY TO USE

- EASY TO WALK WITH
- SIZE ADJUSTABLE
- ADAPTABLE TO FOOTWEAR
- FITS OVER CLOTHING
- PROTECTS AROUND THE BOAT

#### **REDUCES:**

- FATIGUE
- RISK

#### **SUPPORTS:**

- LEGAL COMPLIANCE
- ALARP: As Low As Reasonably Practicable
- DUTY-OF-CARE