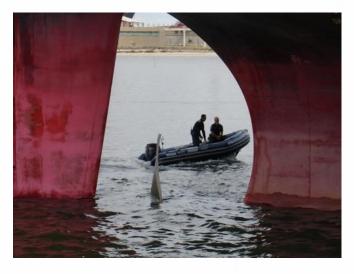

ponsibility Area
- $\succ$  Mission
- Maritime Police Activities Basic training / Ops
- > Operacional demands Narco / Illegal immigration
- > Future Challenges
  - Tatical teams
  - ➤ Training program Life station / Maritime Police



### **Responsibility Area**





# Mission

- Ship arrestment on cases provided by law
- Monitor compliance with legal standards for fisheries
- Develop inquiry strategies in case of shipwrecks
- Ensure the preservation of sea environment / living resources
- > Avoid **pollution** and monitoring the coast
- Promote normal function of maritime activities
- Check the conditions of access to ships and vessels
- > Ensure the **safety of persons** and the maintenance of order
- Search and Rescue SAR



#### **Basic training**





#### **Basic operations**











#### **Basic operations**











#### Narcotraffic







### Narcotraffic











#### illegal immigration



# esta and a construction of the second second

#### illegal immigration









# ALE CALL

#### illegal immigration







### **Tactical Team**





#### **Tactical Team**











#### **Tactical Team**













Training program



### Training program





Understand the ocean Understand to boat Understand human factors Learn and training Keep moving keep thinking





### HSBO 2016

Future challenges and operational demands



# Obrigado / Thank you