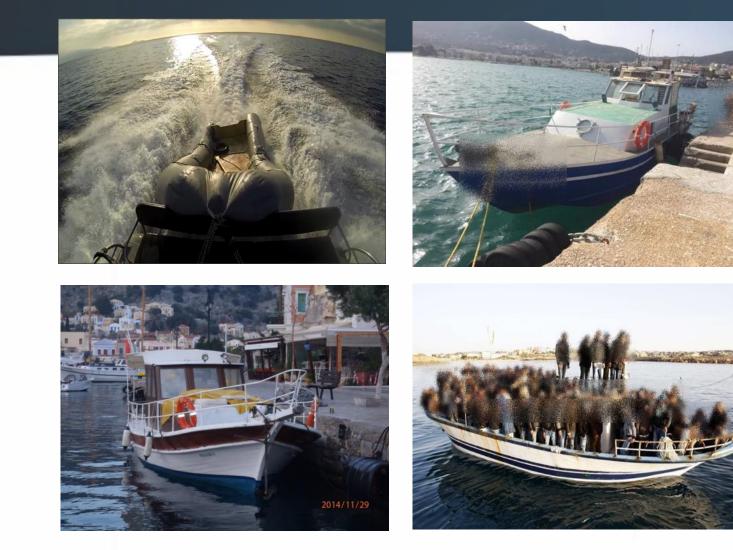

legal immigration
- > Future Challenges
  - Tatical teams
  - ➤ Training program Life station / Maritime Police



### **Responsibility Area**





# Mission

- Ship arrestment on cases provided by law
- Monitor compliance with legal standards for fisheries
- Develop inquiry strategies in case of shipwrecks
- Ensure the preservation of sea environment / living resources
- > Avoid **pollution** and monitoring the coast
- Promote normal function of maritime activities
- Check the conditions of access to ships and vessels
- > Ensure the **safety of persons** and the maintenance of order
- Search and Rescue SAR



#### **Basic training**





#### **Basic operations**











#### **Basic operations**











#### Narcotraffic







### Narcotraffic











#### illegal immigration



# esta and a construction of the second second

#### illegal immigration









# ALE CALL

#### illegal immigration







### **Tactical Team**





#### **Tactical Team**











#### **Tactical Team**













Training program



### Training program





Understand the ocean Understand to boat Understand human factors Learn and training Keep moving keep thinking





### HSBO 2016

Future challenges and operational demands



# Obrigado / Thank you