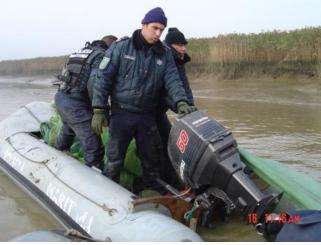

Responsibility Area
- $\succ$  Mission
- Maritime Police Activities Basic training / Ops
- > Operacional demands Narco / Illegal immigration
- > Future Challenges
  - Tatical teams
  - ➤ Training program Life station / Maritime Police



### **Responsibility Area**





# Mission

- Ship arrestment on cases provided by law
- Monitor compliance with legal standards for fisheries
- Develop inquiry strategies in case of shipwrecks
- Ensure the preservation of sea environment / living resources
- > Avoid **pollution** and monitoring the coast
- Promote normal function of maritime activities
- Check the conditions of access to ships and vessels
- > Ensure the **safety of persons** and the maintenance of order
- Search and Rescue SAR



#### **Basic training**





#### **Basic operations**











#### **Basic operations**











#### Narcotraffic







### Narcotraffic











#### illegal immigration



# esta and a construction of the second second

#### illegal immigration









# ALE CALL

#### illegal immigration







### **Tactical Team**





#### **Tactical Team**











#### **Tactical Team**













Training program



### Training program





Understand the ocean Understand to boat Understand human factors Learn and training Keep moving keep thinking





### HSBO 2016

Future challenges and operational demands



# Obrigado / Thank you