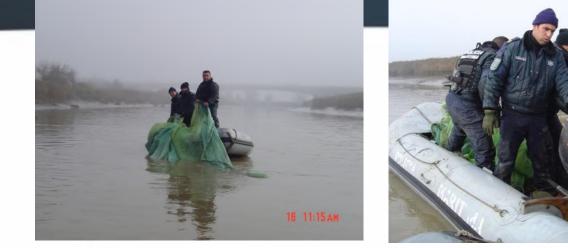

> Responsibility Area
- $\succ$  Mission
- Maritime Police Activities Basic training / Ops
- > Operacional demands Narco / Illegal immigration
- > Future Challenges
  - Tatical teams
  - ➤ Training program Life station / Maritime Police



### **Responsibility Area**





# Mission

- Ship arrestment on cases provided by law
- Monitor compliance with legal standards for fisheries
- Develop inquiry strategies in case of shipwrecks
- Ensure the preservation of sea environment / living resources
- > Avoid **pollution** and monitoring the coast
- Promote normal function of maritime activities
- Check the conditions of access to ships and vessels
- > Ensure the **safety of persons** and the maintenance of order
- Search and Rescue SAR



#### **Basic training**





#### **Basic operations**











#### **Basic operations**











#### Narcotraffic







### Narcotraffic











#### illegal immigration



# esta and a construction of the second second

#### illegal immigration









# ALE CALL

#### illegal immigration







### **Tactical Team**





#### **Tactical Team**











#### **Tactical Team**













Training program



### Training program





Understand the ocean Understand to boat Understand human factors Learn and training Keep moving keep thinking





### HSBO 2016

Future challenges and operational demands



# Obrigado / Thank you