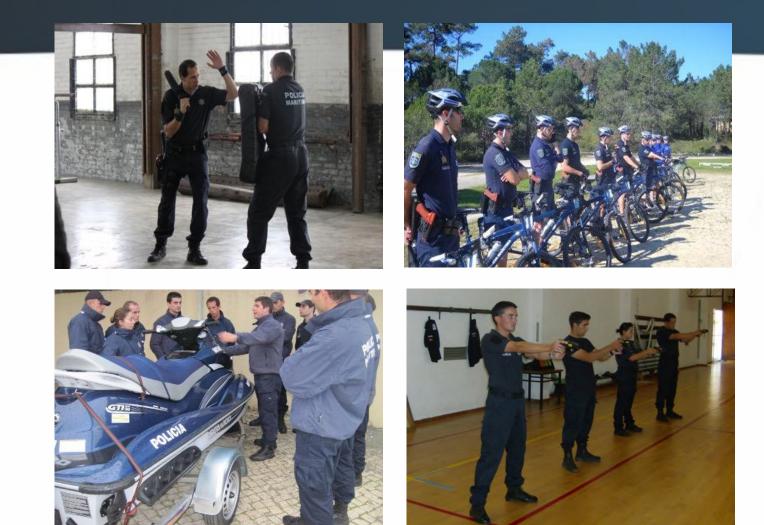

nto

ada anh sa



# Summary

- > Responsibility Area
- $\succ$  Mission
- Maritime Police Activities Basic training / Ops
- > Operacional demands Narco / Illegal immigration
- > Future Challenges
  - Tatical teams
  - ➤ Training program Life station / Maritime Police



### **Responsibility Area**





# Mission

- Ship arrestment on cases provided by law
- Monitor compliance with legal standards for fisheries
- Develop inquiry strategies in case of shipwrecks
- Ensure the preservation of sea environment / living resources
- > Avoid **pollution** and monitoring the coast
- Promote normal function of maritime activities
- Check the conditions of access to ships and vessels
- > Ensure the **safety of persons** and the maintenance of order
- Search and Rescue SAR



#### **Basic training**





#### **Basic operations**











#### **Basic operations**











#### Narcotraffic







### Narcotraffic











#### illegal immigration



# esta and a construction of the second second

#### illegal immigration









# ALE CALL

#### illegal immigration







### **Tactical Team**





#### **Tactical Team**











#### **Tactical Team**













Training program



### Training program





Understand the ocean Understand to boat Understand human factors Learn and training Keep moving keep thinking





### HSBO 2016

Future challenges and operational demands



# Obrigado / Thank you