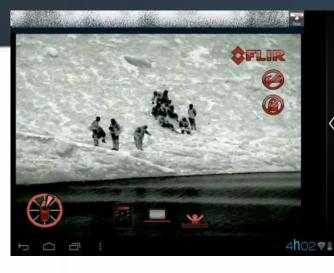

gram Life station / Maritime Police



### **Responsibility Area**





# Mission

- Ship arrestment on cases provided by law
- Monitor compliance with legal standards for fisheries
- Develop inquiry strategies in case of shipwrecks
- Ensure the preservation of sea environment / living resources
- > Avoid **pollution** and monitoring the coast
- Promote normal function of maritime activities
- Check the conditions of access to ships and vessels
- > Ensure the **safety of persons** and the maintenance of order
- Search and Rescue SAR



#### **Basic training**





#### **Basic operations**











#### **Basic operations**











#### Narcotraffic







### Narcotraffic











#### illegal immigration



# esta and a construction of the second second

#### illegal immigration









# ALE CALL

#### illegal immigration







### **Tactical Team**





#### **Tactical Team**











#### **Tactical Team**













Training program



### Training program





Understand the ocean Understand to boat Understand human factors Learn and training Keep moving keep thinking





### HSBO 2016

Future challenges and operational demands



# Obrigado / Thank you