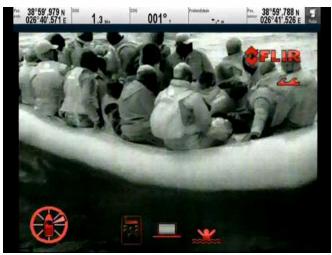

ife station / Maritime Police



### **Responsibility Area**





# Mission

- Ship arrestment on cases provided by law
- Monitor compliance with legal standards for fisheries
- Develop inquiry strategies in case of shipwrecks
- Ensure the preservation of sea environment / living resources
- > Avoid **pollution** and monitoring the coast
- Promote normal function of maritime activities
- Check the conditions of access to ships and vessels
- > Ensure the **safety of persons** and the maintenance of order
- Search and Rescue SAR



#### **Basic training**





#### **Basic operations**











#### **Basic operations**











#### Narcotraffic







### Narcotraffic











#### illegal immigration



# esta and a construction of the second second

#### illegal immigration









# ALE CALL

#### illegal immigration







### **Tactical Team**





#### **Tactical Team**











#### **Tactical Team**













Training program



### Training program





Understand the ocean Understand to boat Understand human factors Learn and training Keep moving keep thinking





### HSBO 2016

Future challenges and operational demands



# Obrigado / Thank you