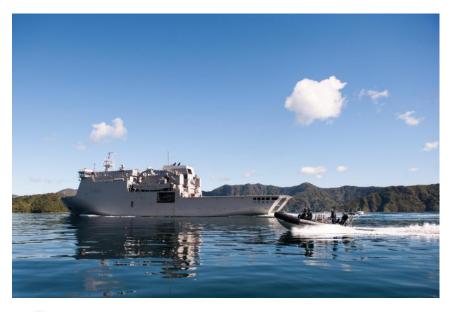

adar, GPS, passage planning)



#### What we Have

- 9 Zodiac Hurricane RHIBS with sternleg now 20 Years old on the frigates
- 27 Zodiac J3 Jet driven RHIBs from 11 years old. On all other vessels
- 4 x 9m Special Ops
- Overal Length 7.3m
- Max speed 40 kn
- Max displacement 3350 kg
- Maximum Load 730 kg
- Volvo Penta Stern Leg Drive 200Hp Yanmar Jet Drive 320 HP
- Range 100nm at 12kn fully loaded at top sea state 4
- Maintain 25 kn fully loaded at top sea state 4
- Able to launch and recover at speeds up to 10 kn;







#### Fishery Protection in Fiji











#### Fishery Protection Southern Ocean



E TAUA MOANA O AOTEAROA









#### Kaikoura Eathquake













Kaikoura Earthquake Relief











#### Island Resupply







WARRIORS OF THE SEA



Obstacle Avoidance Sonar





Sight Seeing!









#### SO 9m Boat



WARRIORS OF THE SEA

### What we want?



#### **Capability Requirement**

- 1. Hold a 6 man boarding party plus boat crew about 1000kg
- 2. 7.3m overall length, 2.74m Beam lifted by Vest davit 4000kg SWL
- 3. Range: min 100nm
- 4. Endurance: Fully loaded SS4, 100nm @ 12 Knots? (8 Hrs)
- 5. Speed: Light 35kn, laden 25kn
- 6. Ability to undertake tier 4 Opposed Boardings
- 7. Fly as air transport in a Hercules C130H

#### **Ultimate requirement**

- 1. Hold a 6 man boarding party plus boat crew about 1000kg
- 2. 7.3m overall length, 2.74m Beam lifted by Vest davit 4000kg SWL
- 3. Fly as air transport in a Hercules C130H
- 4. Ability to undertake tier 4 Opposed Boardings







#### Canadian Maritime Tactical Operations Group





# Questions yet t