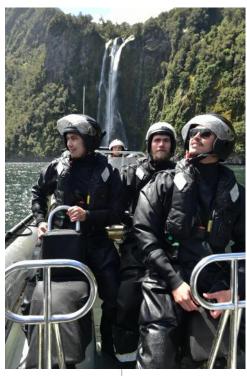

#### Island Resupply

WARRIORS OF THE SEA

Obstacle Avoidance Sonar

Sight Seeing!