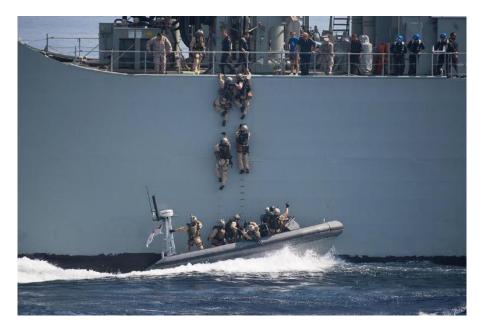

# **Roles for RNZN RHIBS**

- Crash Boat Helo ops (helo crash bag, stretcher Diver, flotation bags)
- FRC MOB recovery (seat, stretcher medical equipment)
- Seaboat Pax delivery Ship to Ship/ Ship to shore (Suitable seating with adequate numbers)
- Seaboat Stores delivery (seat and storage)
- Seaboat Resupply such as Raoul Island etc. (deck space and decent fendering)
- Dive boat
- Boarding boat Delivering Boarding parties in EEZ / Pacific / MIO Gulf (6 +seats for BP and enough Deck space to move and disembark safely)
- LWSF Support Operating in a littoral environment Diving / Hydrographic support (carrying harbour entrance sonar for CANT)
- LWSF support Force protection during Amphibops / littoral ops. (armed crew )
- LWSF support recovering pax from beaches, jetties as in a NEO type (EX SK etc) (ability to beach, Seats)
- Coxswain Training Craft operation / Rule of the road + Navigation training (Radar, GPS, passage planning)