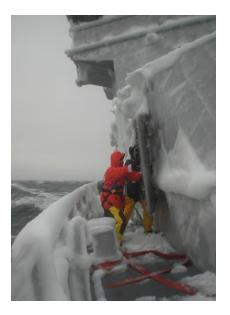

during Amphibops / littoral ops. (armed crew )
- LWSF support recovering pax from beaches, jetties as in a NEO type (EX SK etc) (ability to beach, Seats)
- Coxswain Training Craft operation / Rule of the road + Navigation training (Radar, GPS, passage planning)



#### What we Have

- 9 Zodiac Hurricane RHIBS with sternleg now 20 Years old on the frigates
- 27 Zodiac J3 Jet driven RHIBs from 11 years old. On all other vessels
- 4 x 9m Special Ops
- Overal Length 7.3m
- Max speed 40 kn
- Max displacement 3350 kg
- Maximum Load 730 kg
- Volvo Penta Stern Leg Drive 200Hp Yanmar Jet Drive 320 HP
- Range 100nm at 12kn fully loaded at top sea state 4
- Maintain 25 kn fully loaded at top sea state 4
- Able to launch and recover at speeds up to 10 kn;







#### Fishery Protection in Fiji











#### Fishery Protection Southern Ocean



E TAUA MOANA O AOTEAROA









#### Kaikoura Eathquake













Kaikoura Earthquake Relief











#### Island Resupply







WARRIORS OF THE SEA



Obstacle Avoidance Sonar





Sight Seeing!









#### SO 9m Boat



WARRIORS OF THE SEA

### What we want?



#### **Capability Requirement**

- 1. Hold a 6 man boarding party plus boat crew about 1000kg
- 2. 7.3m overall length, 2.74m Beam lifted by Vest davit 4000kg SWL
- 3. Range: min 100nm
- 4. Endurance: Fully loaded SS4, 100nm @ 12 Knots? (8 Hrs)
- 5. Speed: Light 35kn, laden 25kn
- 6. Ability to undertake tier 4 Opposed Boardings
- 7. Fly as air transport in a Hercules C130H

#### **Ultimate requirement**

- 1. Hold a 6 man boarding party plus boat crew about 1000kg
- 2. 7.3m o