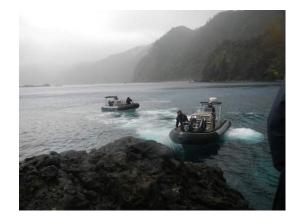

)
- Coxswain Training Craft operation / Rule of the road + Navigation training (Radar, GPS, passage planning)



#### What we Have

- 9 Zodiac Hurricane RHIBS with sternleg now 20 Years old on the frigates
- 27 Zodiac J3 Jet driven RHIBs from 11 years old. On all other vessels
- 4 x 9m Special Ops
- Overal Length 7.3m
- Max speed 40 kn
- Max displacement 3350 kg
- Maximum Load 730 kg
- Volvo Penta Stern Leg Drive 200Hp Yanmar Jet Drive 320 HP
- Range 100nm at 12kn fully loaded at top sea state 4
- Maintain 25 kn fully loaded at top sea state 4
- Able to launch and recover at speeds up to 10 kn;







#### Fishery Protection in Fiji











#### Fishery Protection Southern Ocean



E TAUA MOANA O AOTEAROA









#### Kaikoura Eathquake













Kaikoura Earthquake Relief











#### Island Resupply







WARRIORS OF THE SEA



Obstacle Avoidance Sonar





Sight Seeing!









#### SO 9m Boat



WARRIORS OF THE SEA

### What we want?



#### **Capability Requirement**

- 1. Hold a 6 man boarding party plus boat crew about 1000kg
- 2. 7.3m overall length, 2.74m Beam lifted by Vest davit 4000kg SWL
- 3. Range: min 100nm
- 4. Endurance: Fully loaded SS4, 100nm @ 12 Knots? (8 Hrs)
- 5. Speed: Light 35kn, laden 25kn
- 6. Ability to undertake tier 4 Opposed Boardings
- 7. Fly as air transport in a Hercules C130H

#### **Ultimate requirement**

- 1. Hold a 6 man boarding party plus boat crew about 1000kg
- 2. 7.3m overall length, 2.74m Beam lifted by Vest davit 4000kg SWL
- 3. Fly as air transport in a Hercules C130H
- 4. Ability to undertake tier 4 Opposed Boardin