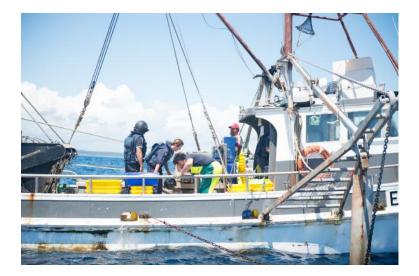

or CANT)
- LWSF support Force protection during Amphibops / littoral ops. (armed crew )
- LWSF support recovering pax from beaches, jetties as in a NEO type (EX SK etc) (ability to beach, Seats)
- Coxswain Training Craft operation / Rule of the road + Navigation training (Radar, GPS, passage planning)



#### What we Have

- 9 Zodiac Hurricane RHIBS with sternleg now 20 Years old on the frigates
- 27 Zodiac J3 Jet driven RHIBs from 11 years old. On all other vessels
- 4 x 9m Special Ops
- Overal Length 7.3m
- Max speed 40 kn
- Max displacement 3350 kg
- Maximum Load 730 kg
- Volvo Penta Stern Leg Drive 200Hp Yanmar Jet Drive 320 HP
- Range 100nm at 12kn fully loaded at top sea state 4
- Maintain 25 kn fully loaded at top sea state 4
- Able to launch and recover at speeds up to 10 kn;







#### Fishery Protection in Fiji











#### Fishery Protection Southern Ocean



E TAUA MOANA O AOTEAROA









#### Kaikoura Eathquake













Kaikoura Earthquake Relief











#### Island Resupply







WARRIORS OF THE SEA



Obstacle Avoidance Sonar





Sight Seeing!









#### SO 9m Boat



WARRIORS OF THE SEA

### What we want?



#### **Capability Requirement**

- 1. Hold a 6 man boarding party plus boat crew about 1000kg
- 2. 7.3m overall length, 2.74m Beam lifted by Vest davit 4000kg SWL
- 3. Range: min 100nm
- 4. Endurance: Fully loaded SS4, 100nm @ 12 Knots? (8 Hrs)
- 5. Speed: Light 35kn, laden 25kn
- 6. Ability to undertake tier 4 Opposed Boardings
- 7. Fly as air transport in a Hercules C130H

#### **Ultimate requirement**

- 1. Hold a 6 man boarding part