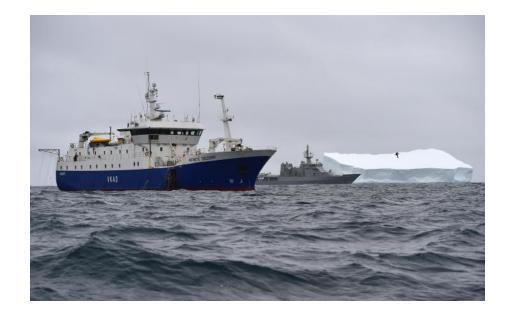

ring Amphibops / littoral ops. (armed crew )
- LWSF support recovering pax from beaches, jetties as in a NEO type (EX SK etc) (ability to beach, Seats)
- Coxswain Training Craft operation / Rule of the road + Navigation training (Radar, GPS, passage planning)



#### What we Have

- 9 Zodiac Hurricane RHIBS with sternleg now 20 Years old on the frigates
- 27 Zodiac J3 Jet driven RHIBs from 11 years old. On all other vessels
- 4 x 9m Special Ops
- Overal Length 7.3m
- Max speed 40 kn
- Max displacement 3350 kg
- Maximum Load 730 kg
- Volvo Penta Stern Leg Drive 200Hp Yanmar Jet Drive 320 HP
- Range 100nm at 12kn fully loaded at top sea state 4
- Maintain 25 kn fully loaded at top sea state 4
- Able to launch and recover at speeds up to 10 kn;







#### Fishery Protection in Fiji











#### Fishery Protection Southern Ocean



E TAUA MOANA O AOTEAROA









#### Kaikoura Eathquake













Kaikoura Earthquake Relief











#### Island Resupply







WARRIORS OF THE SEA



Obstacle Avoidance Sonar





Sight Seeing!









#### SO 9m Boat



WARRIORS OF THE SEA

### What we want?



#### **Capability Requirement**

- 1. Hold a 6 man boarding party plus boat crew about 1000kg
- 2. 7.3m overall length, 2.74m Beam lifted by Vest davit 4000kg SWL
- 3. Range: min 100nm
- 4. Endurance: Fully loaded SS4, 100nm @ 12 Knots? (8 Hrs)
- 5. Speed: Light 35kn, laden 25kn
- 6. Ability to undertake tier 4 Opposed Boardings
- 7. Fly as air transport in a Hercules C130H

#### **Ultimate requirement**

- 1. Hold a 6 man boarding party plus boat crew about 1000kg
- 2. 7.3m ove