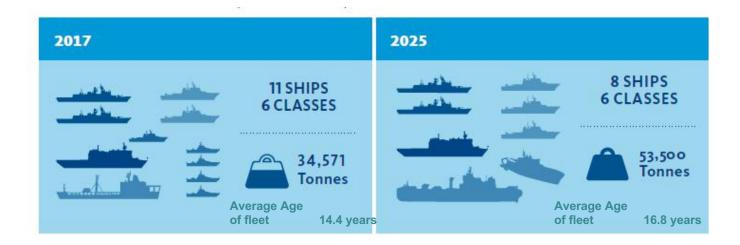

#### What we Have

- 9 Zodiac Hurricane RHIBS with sternleg now 20 Years old on the frigates
- 27 Zodiac J3 Jet driven RHIBs from 11 years old. On all other vessels
- 4 x 9m Special Ops
- Overal Length 7.3m
- Max speed 40 kn
- Max displacement 3350 kg
- Maximum Load 730 kg
- Volvo Penta Stern Leg Drive 200Hp Yanmar Jet Drive 320 HP
- Range 100nm at 12kn fully loaded at top sea state 4
- Maintain 25 kn fully loaded at top sea state 4
- Able to launch and recover at speeds up to 10 kn;