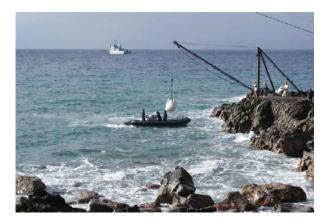

eats)
- Coxswain Training Craft operation / Rule of the road + Navigation training (Radar, GPS, passage planning)



#### What we Have

- 9 Zodiac Hurricane RHIBS with sternleg now 20 Years old on the frigates
- 27 Zodiac J3 Jet driven RHIBs from 11 years old. On all other vessels
- 4 x 9m Special Ops
- Overal Length 7.3m
- Max speed 40 kn
- Max displacement 3350 kg
- Maximum Load 730 kg
- Volvo Penta Stern Leg Drive 200Hp Yanmar Jet Drive 320 HP
- Range 100nm at 12kn fully loaded at top sea state 4
- Maintain 25 kn fully loaded at top sea state 4
- Able to launch and recover at speeds up to 10 kn;







#### Fishery Protection in Fiji











#### Fishery Protection Southern Ocean



E TAUA MOANA O AOTEAROA









#### Kaikoura Eathquake













Kaikoura Earthquake Relief











#### Island Resupply







WARRIORS OF THE SEA



Obstacle Avoidance Sonar





Sight Seeing!









#### SO 9m Boat



WARRIORS OF THE SEA

### What we want?



#### **Capability Requirement**

- 1. Hold a 6 man boarding party plus boat crew about 1000kg
- 2. 7.3m overall length, 2.74m Beam lifted by Vest davit 4000kg SWL
- 3. Range: min 100nm
- 4. Endurance: Fully loaded SS4, 100nm @ 12 Knots? (8 Hrs)
- 5. Speed: Light 35kn, laden 25kn
- 6. Ability to undertake tier 4 Opposed Boardings
- 7. Fly as air transport in a Hercules C130H

#### **Ultimate requirement**

- 1. Hold a 6 man boarding party plus boat crew about 1000kg
- 2. 7.3m overall length, 2.74m Beam lifted by Vest davit 4000kg SWL
- 3. Fly as air transport in a Hercules C130H
- 4. Ability to undertake tier 4 Opposed Boa