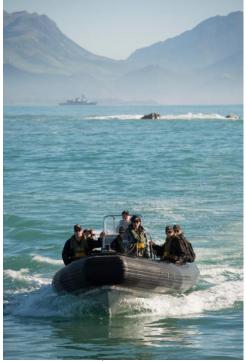

# **Roles for RNZN RHIBS**

- Crash Boat Helo ops (helo crash bag, stretcher Diver, flotation bags)
- FRC MOB recovery (seat, stretcher medical equipment)
- Seaboat Pax delivery Ship to Ship/ Ship to shore (Suitable seating with adequate numbers)
- Seaboat Stores delivery (seat and storage)
- Seaboat Resupply such as Raoul Island etc. (deck space and decent fendering)
- Dive boat
- Boarding boat Delivering Boarding parties in EEZ / Pacific / MIO Gulf (6 +seats for BP and enough Deck space to move and disembark safely)
- LWSF Support Operating in a littoral environment Diving / Hydrographic support (carrying harbour entrance sonar for CANT)
- LWSF support Force protection during Amphibops / littoral ops. (armed crew )
- LWSF support recovering pax from beaches, jetties as in a NEO type (EX SK etc) (ability to beach, Seats)
- Coxswain Training Craft operation / Rule of the road + Navigation training (Radar, GPS, passage planning)