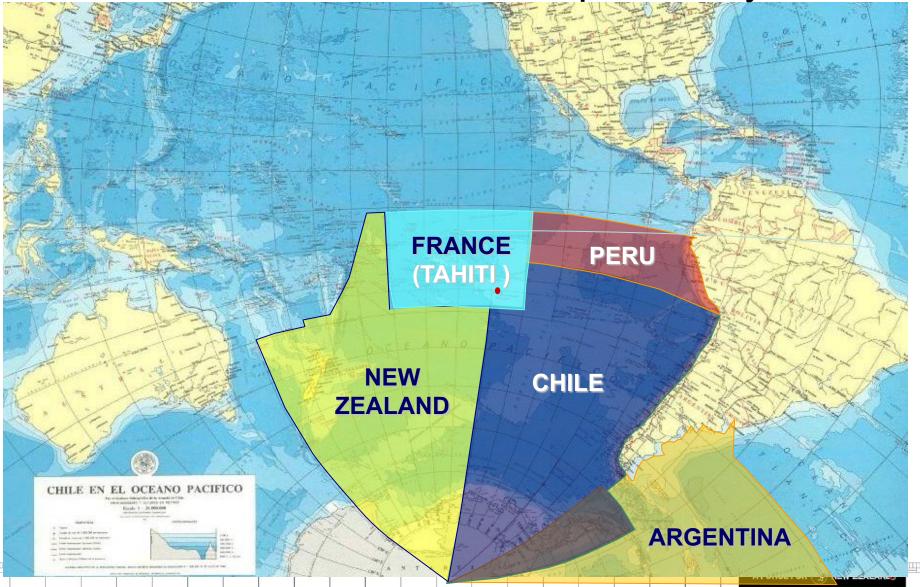

# New Zealand

- 4.4 Million
- 15,000 km coastline
- 267,000 km<sup>2</sup> land area
- 4.4 million km<sup>2</sup> EEZ (5th largest at 15 x land area)
- 30 million km<sup>2</sup> SAR responsibility (3<sup>rd</sup> largest)
- 85% of exports by value go by sea
- \$4 billion Fisheries Quota Value

### Operating far from safe haven: 30 Million km<sup>2</sup> SAR responsibility

## Big distances are a constant

### SAR region transposed North

## Tyranny of Distance