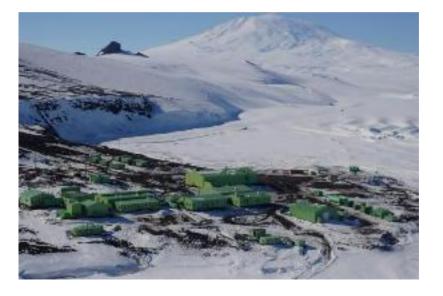

aft operation / Rule of the road + Navigation training (Radar, GPS, passage planning)



#### What we Have

- 9 Zodiac Hurricane RHIBS with sternleg now 20 Years old on the frigates
- 27 Zodiac J3 Jet driven RHIBs from 11 years old. On all other vessels
- 4 x 9m Special Ops
- Overal Length 7.3m
- Max speed 40 kn
- Max displacement 3350 kg
- Maximum Load 730 kg
- Volvo Penta Stern Leg Drive 200Hp Yanmar Jet Drive 320 HP
- Range 100nm at 12kn fully loaded at top sea state 4
- Maintain 25 kn fully loaded at top sea state 4
- Able to launch and recover at speeds up to 10 kn;







#### Fishery Protection in Fiji











#### Fishery Protection Southern Ocean



E TAUA MOANA O AOTEAROA









#### Kaikoura Eathquake













Kaikoura Earthquake Relief











#### Island Resupply







WARRIORS OF THE SEA



Obstacle Avoidance Sonar





Sight Seeing!









#### SO 9m Boat



WARRIORS OF THE SEA

### What we want?



#### **Capability Requirement**

- 1. Hold a 6 man boarding party plus boat crew about 1000kg
- 2. 7.3m overall length, 2.74m Beam lifted by Vest davit 4000kg SWL
- 3. Range: min 100nm
- 4. Endurance: Fully loaded SS4, 100nm @ 12 Knots? (8 Hrs)
- 5. Speed: Light 35kn, laden 25kn
- 6. Ability to undertake tier 4 Opposed Boardings
- 7. Fly as air transport in a Hercules C130H

#### **Ultimate requirement**

- 1. Hold a 6 man boarding party plus boat crew about 1000kg
- 2. 7.3m overall length, 2.74m Beam lifted by Vest davit 4000kg SWL
- 3. Fly as air transport in a Hercules C130H
- 4. Ability to undertake tier 4 Opposed Boardings







#### Canadian