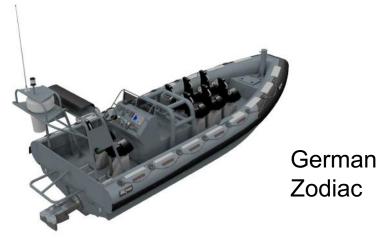

#### What we Have

- 9 Zodiac Hurricane RHIBS with sternleg now 20 Years old on the frigates
- 27 Zodiac J3 Jet driven RHIBs from 11 years old. On all other vessels
- 4 x 9m Special Ops
- Overal Length 7.3m
- Max speed 40 kn
- Max displacement 3350 kg
- Maximum Load 730 kg
- Volvo Penta Stern Leg Drive 200Hp Yanmar Jet Drive 320 HP
- Range 100nm at 12kn fully loaded at top sea state 4
- Maintain 25 kn fully loaded at top sea state 4
- Able to launch and recover at speeds up to 10 kn;