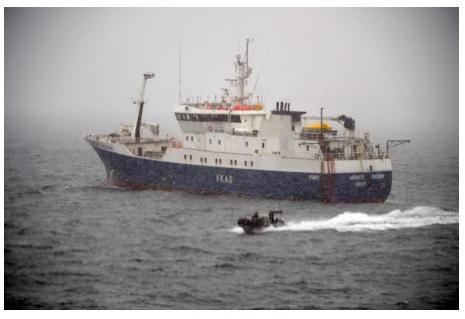

g pax from beaches, jetties as in a NEO type (EX SK etc) (ability to beach, Seats)
- Coxswain Training Craft operation / Rule of the road + Navigation training (Radar, GPS, passage planning)



#### What we Have

- 9 Zodiac Hurricane RHIBS with sternleg now 20 Years old on the frigates
- 27 Zodiac J3 Jet driven RHIBs from 11 years old. On all other vessels
- 4 x 9m Special Ops
- Overal Length 7.3m
- Max speed 40 kn
- Max displacement 3350 kg
- Maximum Load 730 kg
- Volvo Penta Stern Leg Drive 200Hp Yanmar Jet Drive 320 HP
- Range 100nm at 12kn fully loaded at top sea state 4
- Maintain 25 kn fully loaded at top sea state 4
- Able to launch and recover at speeds up to 10 kn;







#### Fishery Protection in Fiji











#### Fishery Protection Southern Ocean



E TAUA MOANA O AOTEAROA









#### Kaikoura Eathquake













Kaikoura Earthquake Relief











#### Island Resupply







WARRIORS OF THE SEA



Obstacle Avoidance Sonar





Sight Seeing!









#### SO 9m Boat



WARRIORS OF THE SEA

### What we want?



#### **Capability Requirement**

- 1. Hold a 6 man boarding party plus boat crew about 1000kg
- 2. 7.3m overall length, 2.74m Beam lifted by Vest davit 4000kg SWL
- 3. Range: min 100nm
- 4. Endurance: Fully loaded SS4, 100nm @ 12 Knots? (8 Hrs)
- 5. Speed: Light 35kn, laden 25kn
- 6. Ability to undertake tier 4 Opposed Boardings
- 7. Fly as air transport in a Hercules C130H

#### **Ultimate requirement**

- 1. Hold a 6 man boarding party plus boat crew about 1000kg
- 2. 7.3m overall length, 2.74m Beam lifted by Vest davit 4000kg SWL
- 3. Fly as a