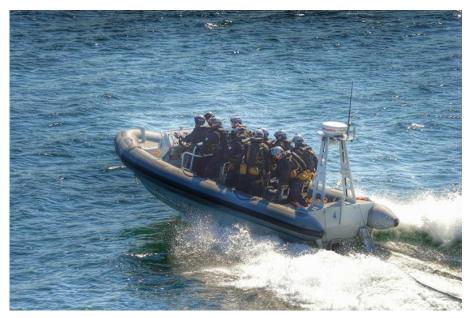

# **Roles for RNZN RHIBS**

- Crash Boat Helo ops (helo crash bag, stretcher Diver, flotation bags)
- FRC MOB recovery (seat, stretcher medical equipment)
- Seaboat Pax delivery Ship to Ship/ Ship to shore (Suitable seating with adequate numbers)
- Seaboat Stores delivery (seat and storage)
- Seaboat Resupply such as Raoul Island etc. (deck space and decent fendering)
- Dive boat
- Boarding boat Delivering Boarding parties in EEZ / Pacific / MIO Gulf (6 +seats for BP and enough Deck space to move and disembark safely)
- LWSF Support Operating in a littoral environment Diving / Hydrographic support (carrying harbour entrance sonar for CANT)
- LWSF support Force protection during Amphibops / littoral ops. (armed crew )
- LWSF support recovering pax from beaches, jetties as in a NEO type (EX SK etc) (ability to beach, Seats)
- Coxswain Training Craft operation / Rule of the road + Navigation training (Radar, GPS, passage planning)

#### What we Have

- 9 Zodiac Hurricane RHIBS with sternleg now 20 Years old on the frigates
- 27 Zodiac J3 Jet driven RHIBs from 11 years old. On all other vessels
- 4 x 9m Special Ops
- Overal Length 7.3m
- Max speed 40 kn
- Max displacement 3350 kg
- Maximum Load 730 kg
- Volvo Penta Stern Leg Drive 200Hp Yanmar Jet Drive 320 HP
- Range 100nm at 12kn fully loaded at top sea state 4
- Maintain 25 kn fully loaded at top sea state 4
- Able to launch and recover at speeds up to 10 kn;