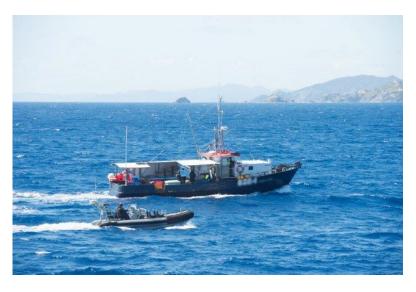

ction during Amphibops / littoral ops. (armed crew )
- LWSF support recovering pax from beaches, jetties as in a NEO type (EX SK etc) (ability to beach, Seats)
- Coxswain Training Craft operation / Rule of the road + Navigation training (Radar, GPS, passage planning)



#### What we Have

- 9 Zodiac Hurricane RHIBS with sternleg now 20 Years old on the frigates
- 27 Zodiac J3 Jet driven RHIBs from 11 years old. On all other vessels
- 4 x 9m Special Ops
- Overal Length 7.3m
- Max speed 40 kn
- Max displacement 3350 kg
- Maximum Load 730 kg
- Volvo Penta Stern Leg Drive 200Hp Yanmar Jet Drive 320 HP
- Range 100nm at 12kn fully loaded at top sea state 4
- Maintain 25 kn fully loaded at top sea state 4
- Able to launch and recover at speeds up to 10 kn;







#### Fishery Protection in Fiji











#### Fishery Protection Southern Ocean



E TAUA MOANA O AOTEAROA









#### Kaikoura Eathquake













Kaikoura Earthquake Relief











#### Island Resupply







WARRIORS OF THE SEA



Obstacle Avoidance Sonar





Sight Seeing!









#### SO 9m Boat



WARRIORS OF THE SEA

### What we want?



#### **Capability Requirement**

- 1. Hold a 6 man boarding party plus boat crew about 1000kg
- 2. 7.3m overall length, 2.74m Beam lifted by Vest davit 4000kg SWL
- 3. Range: min 100nm
- 4. Endurance: Fully loaded SS4, 100nm @ 12 Knots? (8 Hrs)
- 5. Speed: Light 35kn, laden 25kn
- 6. Ability to undertake tier 4 Opposed Boardings
- 7. Fly as air transport in a Hercules C130H

#### **Ultimate requirement**

- 1. Hold a 6 man boarding party plus boat crew about 1000kg
- 2.