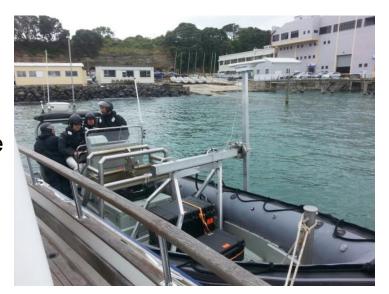

#### Island Resupply

WARRIORS OF THE SEA

Obstacle Avoidance Sonar

Sight Seeing!