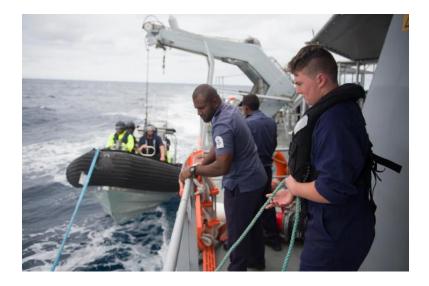

ion during Amphibops / littoral ops. (armed crew )
- LWSF support recovering pax from beaches, jetties as in a NEO type (EX SK etc) (ability to beach, Seats)
- Coxswain Training Craft operation / Rule of the road + Navigation training (Radar, GPS, passage planning)



#### What we Have

- 9 Zodiac Hurricane RHIBS with sternleg now 20 Years old on the frigates
- 27 Zodiac J3 Jet driven RHIBs from 11 years old. On all other vessels
- 4 x 9m Special Ops
- Overal Length 7.3m
- Max speed 40 kn
- Max displacement 3350 kg
- Maximum Load 730 kg
- Volvo Penta Stern Leg Drive 200Hp Yanmar Jet Drive 320 HP
- Range 100nm at 12kn fully loaded at top sea state 4
- Maintain 25 kn fully loaded at top sea state 4
- Able to launch and recover at speeds up to 10 kn;







#### Fishery Protection in Fiji











#### Fishery Protection Southern Ocean



E TAUA MOANA O AOTEAROA









#### Kaikoura Eathquake













Kaikoura Earthquake Relief











#### Island Resupply







WARRIORS OF THE SEA



Obstacle Avoidance Sonar





Sight Seeing!









#### SO 9m Boat



WARRIORS OF THE SEA

### What we want?



#### **Capability Requirement**

- 1. Hold a 6 man boarding party plus boat crew about 1000kg
- 2. 7.3m overall length, 2.74m Beam lifted by Vest davit 4000kg SWL
- 3. Range: min 100nm
- 4. Endurance: Fully loaded SS4, 100nm @ 12 Knots? (8 Hrs)
- 5. Speed: Light 35kn, laden 25kn
- 6. Ability to undertake tier 4 Opposed Boardings
- 7. Fly as air transport in a Hercules C130H

#### **Ultimate requirement**

- 1. Hold a 6 man boarding party plus boat crew about 1000kg
- 2. 7.