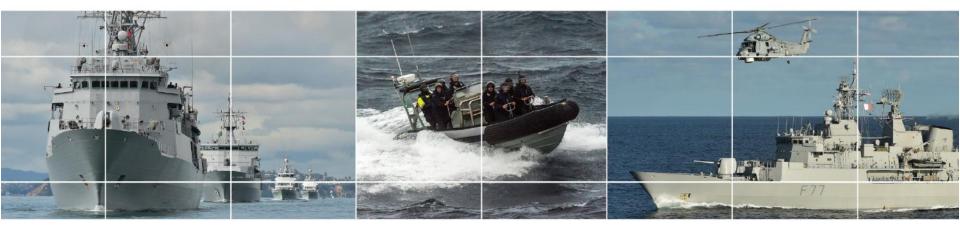

### ROYAL NEW ZEALAND NAVY SMALL BOATS

Lieutenant Commander Tony Pearson, RNZN Principal Systems Engineer

WARRIORS OF THE SEA

#### **Royal New Zealand Navy**

WARRIORS OF THE SEA

# **Roles for RNZN RHIBS**

- Crash Boat Helo ops (helo crash bag, stretcher Diver, flotation bags)
- FRC MOB recovery (seat, stretcher medical equipment)
- Seaboat Pax delivery Ship to Ship/ Ship to shore (Suitable seating with adequate numbers)
- Seaboat Stores delivery (seat and storage)
- Seaboat Resupply such as Raoul Island etc. (deck space and decent fendering)
- Dive boat
- Boarding boat Delivering Boarding parties in EEZ / Pacific / MIO Gulf (6 +seats for BP and enough Deck space to move and disembark safely)
- LWSF Support Operating in a littoral environment Diving / Hydrographic support (carrying harbour entrance sonar for CANT)
- LWSF support Force protection during Amphibops / littoral ops. (armed crew )
- LWSF support recovering pax from beaches, jetties as in a NEO type (EX SK etc) (ability to beach, Seats)
- Coxswain Training Craft operation / Rule of the road + Navigation training (Radar, GPS, passage planning)

#### What we Have

- 9 Zodiac Hurricane RHIBS with sternleg now 20 Years old on the frigates
- 27 Zodiac J3 Jet driven RHIBs from 11 years old. On all other vessels
- 4 x 9m Special Ops
- Overal Length 7.3m
- Max speed 40 kn
- Max displacement 3350 kg
- Maximum Load 730 kg
- Volvo Penta Stern Leg Drive 200Hp Yanmar Jet Drive 320 HP
- Range 100nm at 12kn fully loaded at top sea state 4
- Maintain 25 kn fully loaded at top sea state 4
- Able to launch and recover at speeds up to 10 kn;