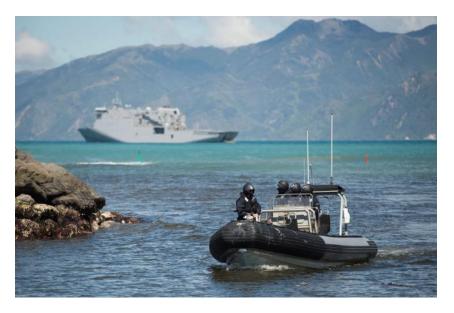

e (EX SK etc) (ability to beach, Seats)
- Coxswain Training Craft operation / Rule of the road + Navigation training (Radar, GPS, passage planning)



#### What we Have

- 9 Zodiac Hurricane RHIBS with sternleg now 20 Years old on the frigates
- 27 Zodiac J3 Jet driven RHIBs from 11 years old. On all other vessels
- 4 x 9m Special Ops
- Overal Length 7.3m
- Max speed 40 kn
- Max displacement 3350 kg
- Maximum Load 730 kg
- Volvo Penta Stern Leg Drive 200Hp Yanmar Jet Drive 320 HP
- Range 100nm at 12kn fully loaded at top sea state 4
- Maintain 25 kn fully loaded at top sea state 4
- Able to launch and recover at speeds up to 10 kn;







#### Fishery Protection in Fiji











#### Fishery Protection Southern Ocean



E TAUA MOANA O AOTEAROA









#### Kaikoura Eathquake













Kaikoura Earthquake Relief











#### Island Resupply







WARRIORS OF THE SEA



Obstacle Avoidance Sonar





Sight Seeing!









#### SO 9m Boat



WARRIORS OF THE SEA

### What we want?



#### **Capability Requirement**

- 1. Hold a 6 man boarding party plus boat crew about 1000kg
- 2. 7.3m overall length, 2.74m Beam lifted by Vest davit 4000kg SWL
- 3. Range: min 100nm
- 4. Endurance: Fully loaded SS4, 100nm @ 12 Knots? (8 Hrs)
- 5. Speed: Light 35kn, laden 25kn
- 6. Ability to undertake tier 4 Opposed Boardings
- 7. Fly as air transport in a Hercules C130H

#### **Ultimate requirement**

- 1. Hold a 6 man boarding party plus boat crew about 1000kg
- 2. 7.3m overall length, 2.74m Beam lifted by Vest davit 4000kg SWL
- 3. Fly as air transport in a Hercules C130H
- 4. Abili