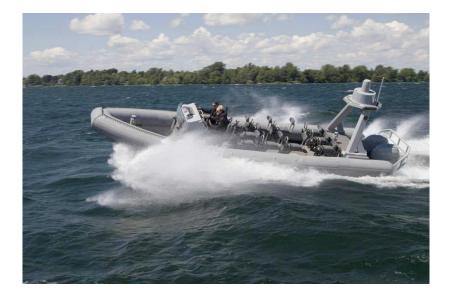

anning)



#### What we Have

- 9 Zodiac Hurricane RHIBS with sternleg now 20 Years old on the frigates
- 27 Zodiac J3 Jet driven RHIBs from 11 years old. On all other vessels
- 4 x 9m Special Ops
- Overal Length 7.3m
- Max speed 40 kn
- Max displacement 3350 kg
- Maximum Load 730 kg
- Volvo Penta Stern Leg Drive 200Hp Yanmar Jet Drive 320 HP
- Range 100nm at 12kn fully loaded at top sea state 4
- Maintain 25 kn fully loaded at top sea state 4
- Able to launch and recover at speeds up to 10 kn;







#### Fishery Protection in Fiji











#### Fishery Protection Southern Ocean



E TAUA MOANA O AOTEAROA









#### Kaikoura Eathquake













Kaikoura Earthquake Relief











#### Island Resupply







WARRIORS OF THE SEA



Obstacle Avoidance Sonar





Sight Seeing!









#### SO 9m Boat



WARRIORS OF THE SEA

### What we want?



#### **Capability Requirement**

- 1. Hold a 6 man boarding party plus boat crew about 1000kg
- 2. 7.3m overall length, 2.74m Beam lifted by Vest davit 4000kg SWL
- 3. Range: min 100nm
- 4. Endurance: Fully loaded SS4, 100nm @ 12 Knots? (8 Hrs)
- 5. Speed: Light 35kn, laden 25kn
- 6. Ability to undertake tier 4 Opposed Boardings
- 7. Fly as air transport in a Hercules C130H

#### **Ultimate requirement**

- 1. Hold a 6 man boarding party plus boat crew about 1000kg
- 2. 7.3m overall length, 2.74m Beam lifted by Vest davit 4000kg SWL
- 3. Fly as air transport in a Hercules C130H
- 4. Ability to undertake tier 4 Opposed Boardings







#### Canadian Maritime Tactical Operations Group





# Questions yet to Answer

- Tier 3 or