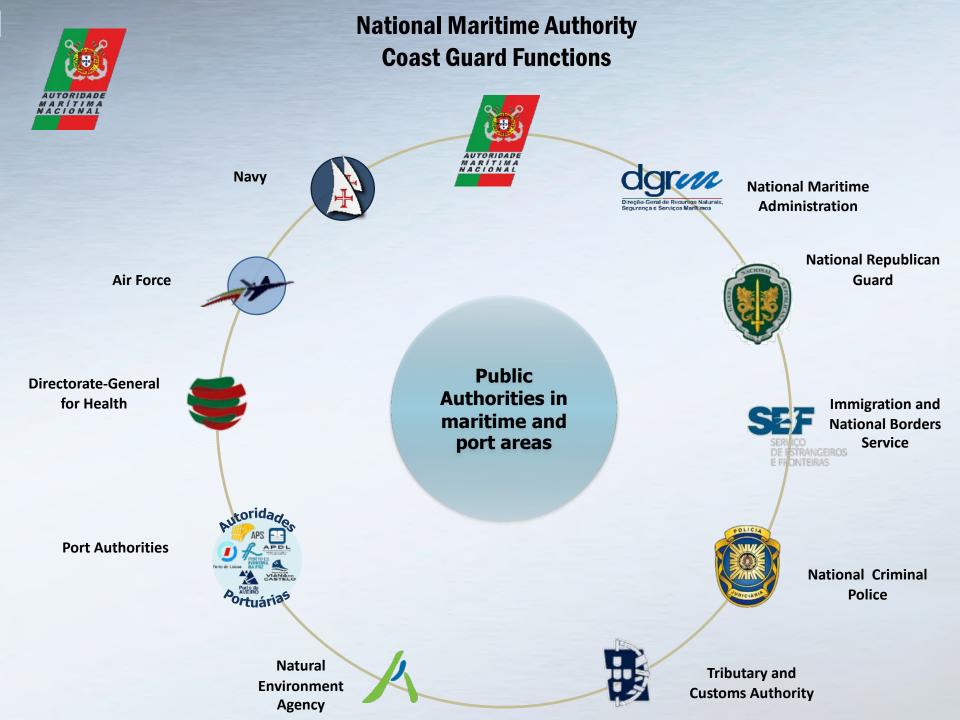

## National Maritime Authority Coast Guard Functions

#### **COAST GUARD FUNCTIONS** Maritime Safety including vessel traffic management 4 Maritime, ship and port security Customs control & related activities Maritime Law Enforcement (prevention and suppression of trafficking, smuggling and other criminal activities) Maritime border control SEF Maritime patrol, surveillance and monitoring **Environmental protection and response** Maritime search and rescue Ship casualty and maritime assistance service Maritime accident and disaster response Fishery protection (inspection and control) **Maritime activities Policing and Inspection**