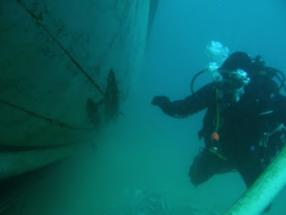

## **Special Groups**

Tactical Action (GAT) Forensic Diving (GMF) Criminal Investigation (UCIC)