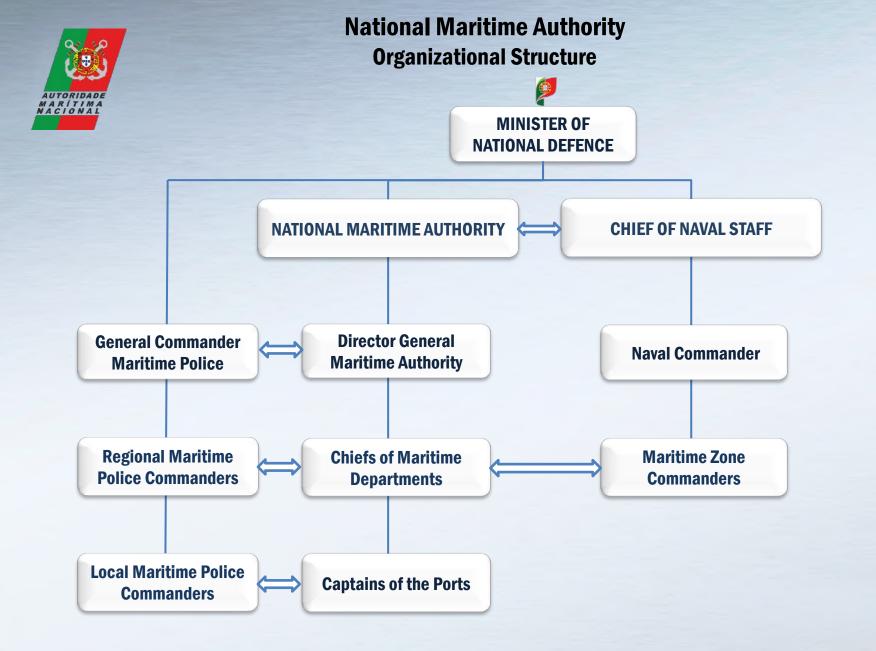

Nacional Maritime Authority Organizational Structure

**General Directorate of Maritime Authority** 

**Maritime Departments** 

Captaincies

Pollution control

**Technical Directions** 

Life Guard

Lighthouse