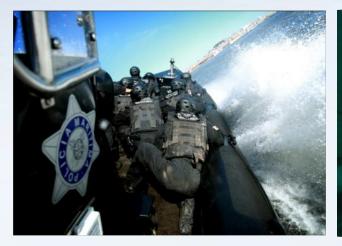

## **Special Groups**

Tactical Action (GAT) Forensic Diving (GMF) Criminal Investigation (UCIC)

## ZODIAC'S - 79

**PWC - 77** 