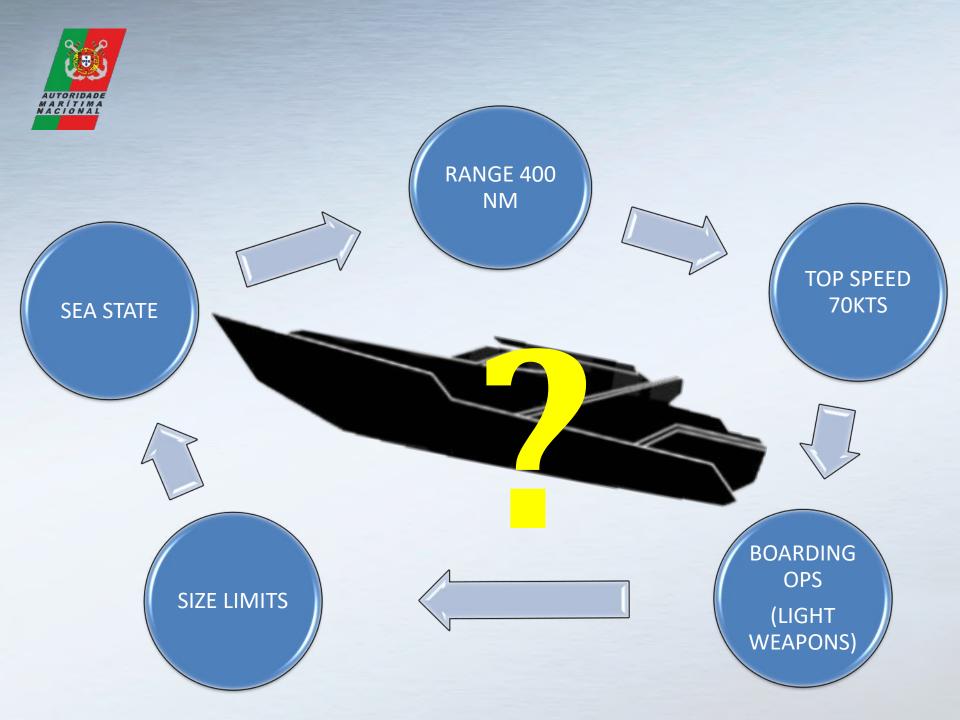

al Structure

**General Directorate of Maritime Authority** 



**Maritime Departments** 

Captaincies

Pollution control

**Technical Directions** 

Life Guard

Lighthouse





#### National Maritime Authority Captain of the Port - Responsabilities





National Maritime Authority Maritime Police

## **Special Groups**

Tactical Action (GAT) Forensic Diving (GMF) Criminal Investigation (UCIC)













## ZODIAC'S - 79





**PWC - 77** 







# **Illegal Migration and Drug Trafficking Operations**



National Maritime Authority Area of Operations

140 NM

285 NM





## National Maritime Authority Irregular Migration





### **National Maritime Authority Drug Trafficking**



































## National Maritime Authority Drug Trafficking – New Modus Operandi