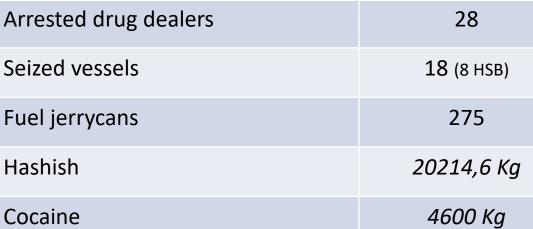

l) **Maritime activities Policing and Inspection**





Nacional Maritime Authority Organizational Structure

**General Directorate of Maritime Authority** 



**Maritime Departments** 

Captaincies

Pollution control

**Technical Directions** 

Life Guard

Lighthouse





#### National Maritime Authority Captain of the Port - Responsabilities





National Maritime Authority Maritime Police

## **Special Groups**

Tactical Action (GAT) Forensic Diving (GMF) Criminal Investigation (UCIC)













## ZODIAC'S - 79





**PWC - 77** 







# **Illegal Migration and Drug Trafficking Operations**



National Maritime Authority Area of Operations

140 NM

285 NM





## National Maritime Authority Irregular Migration





### **National Maritime Authority Drug Trafficking**



































## National Maritime Authority Drug Trafficking – New Modus Operandi