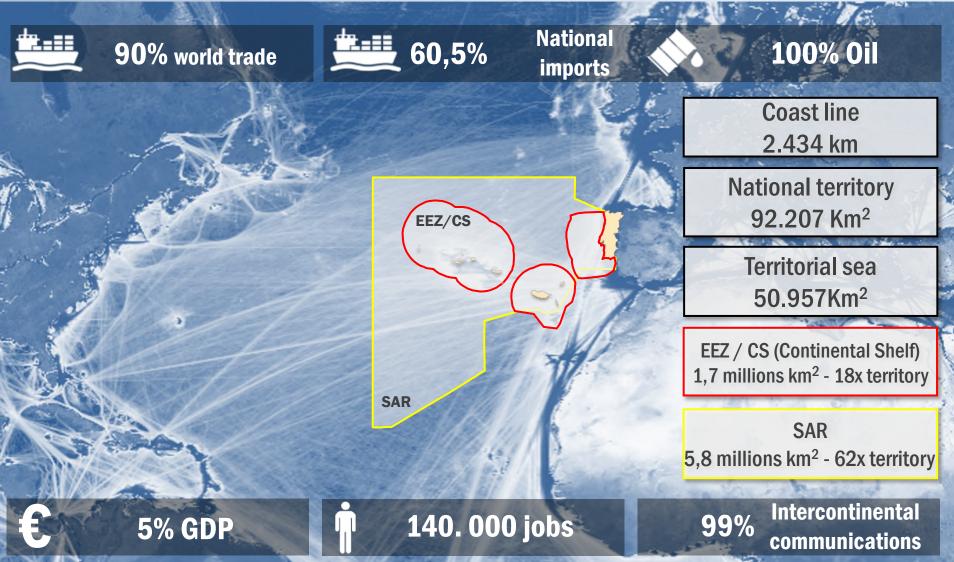

## Portuguese National Maritime Authority and Irregular Migration and Drug Trafficking Operations

Rear Admiral Fernando Jorge Ferreira Seuanes Maritime Authority Deputy Director-General/ Maritime Police Deputy Commander

Agenda





National Maritime Authority Portuguese Maritime Dimension







## National Maritime Authority Coast Guard Functions

#### **COAST GUARD FUNCTIONS** Maritime Safety including vessel traffic management 4 Maritime, ship and port security Customs control & related activities Maritime Law Enforcement (prevention and suppression of trafficking, smuggling and other criminal activities) Maritime border control SEF Maritime patrol, surveillance and monitoring **Environmental protection and response** Maritime search and rescue Ship casualty and maritime assistance service Maritime accident and disaster response Fishery protection (inspection and control) **Maritime activities Policing and Inspection**





Nacional Maritime Authority Organizational Structure

**General Directorate of Maritime Authority** 



**Maritime Departments** 

Captaincies

Pollut