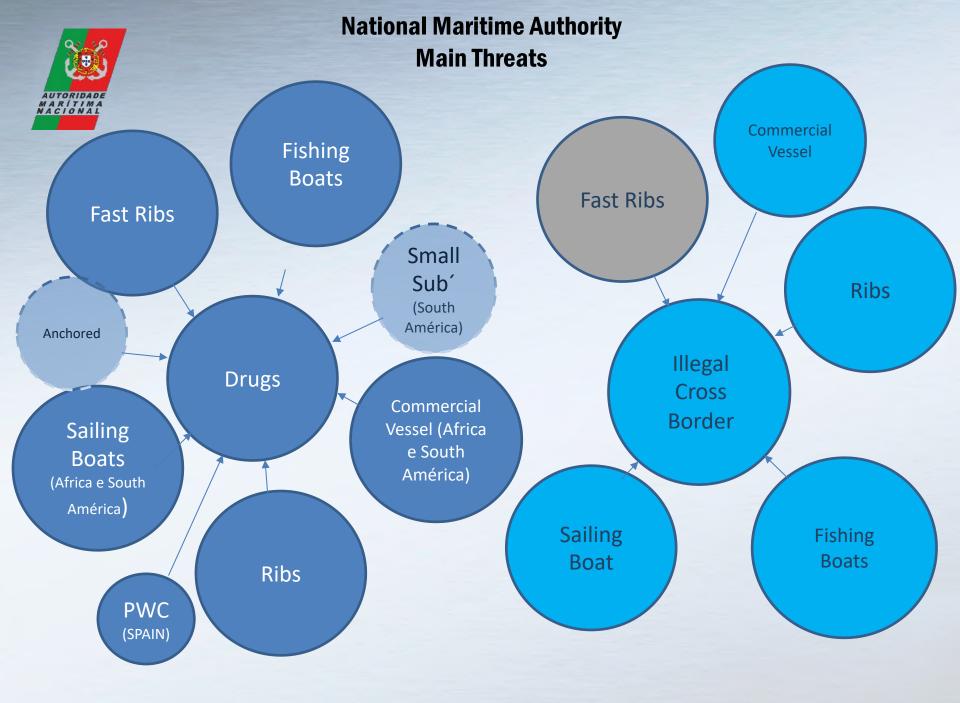

### **National Maritime Authority Drug Trafficking**

## National Maritime Authority Drug Trafficking – New Modus Operandi