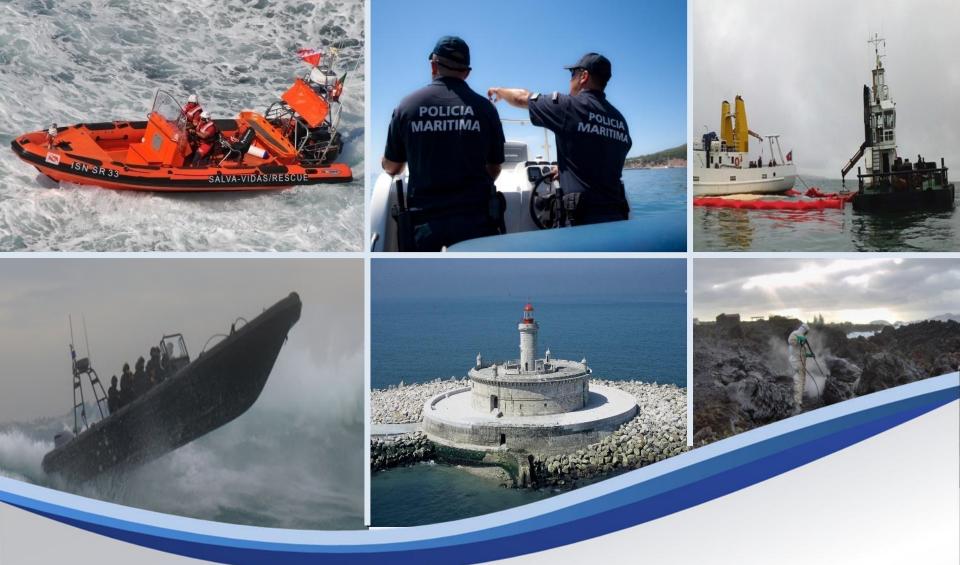

## National Maritime Authority Coast Guard Functions

#### **COAST GUARD FUNCTIONS** Maritime Safety including vessel traffic management 4 Maritime, ship and port security Customs control & related activities Maritime Law Enforcement (prevention and suppression of trafficking, smuggling and other criminal activities) Maritime border control SEF Maritime patrol, surveillance and monitoring **Environmental protection and response** Maritime search and rescue Ship casualty and maritime assistance service Maritime accident and disaster response Fishery protection (inspection and control) **Maritime activities Policing and Inspection**

Nacional Maritime Authority Organizational Structure

**General Directorate of Maritime Authority** 

**Maritime Departments** 

Captaincies

Pollution control

**Technical Directions** 

Life Guard

Lighthouse

# **Illegal Migration and Drug Trafficking Operations**

National Maritime Authority Area of Operations

140 NM

285 NM