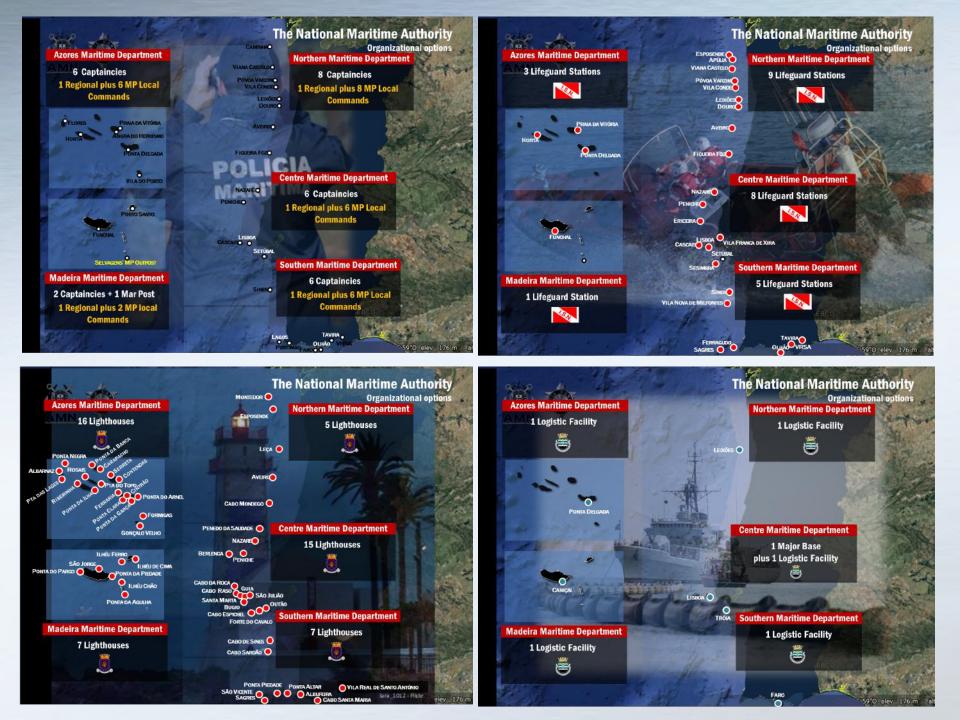

Nacional Maritime Authority Organizational Structure

**General Directorate of Maritime Authority** 

**Maritime Departments** 

Captaincies

Pollution control

**Technical Directions** 

Life Guard

Lighthouse