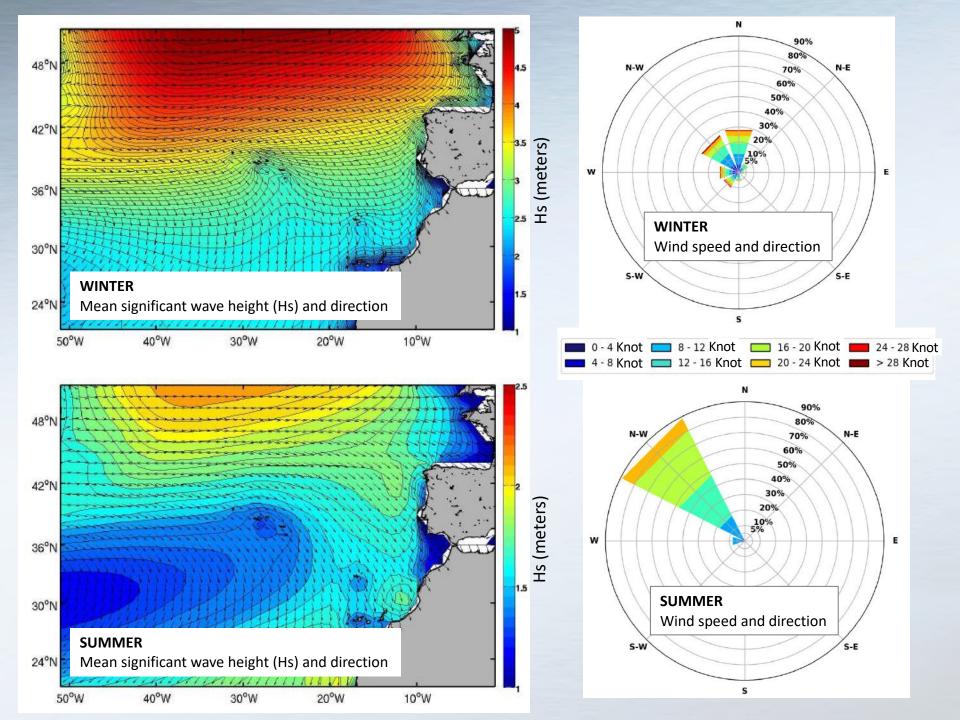

Ship casualty and maritime assistance service Maritime accident and disaster response Fishery protection (inspection and control) **Maritime activities Policing and Inspection**





Nacional Maritime Authority Organizational Structure

**General Directorate of Maritime Authority** 



**Maritime Departments** 

Captaincies

Pollution control

**Technical Directions** 

Life Guard

Lighthouse





#### National Maritime Authority Captain of the Port - Responsabilities





National Maritime Authority Maritime Police

## **Special Groups**

Tactical Action (GAT) Forensic Diving (GMF) Criminal Investigation (UCIC)













## ZODIAC'S - 79





**PWC - 77** 







# **Illegal Migration and Drug Trafficking Operations**



National Maritime Authority Area of Operations

140 NM

285 NM





## National Maritime Authority Irregular Migration





### **National Maritime Authority Drug Trafficking**



































## National Maritime Authority Drug Trafficking – New Modus Operandi