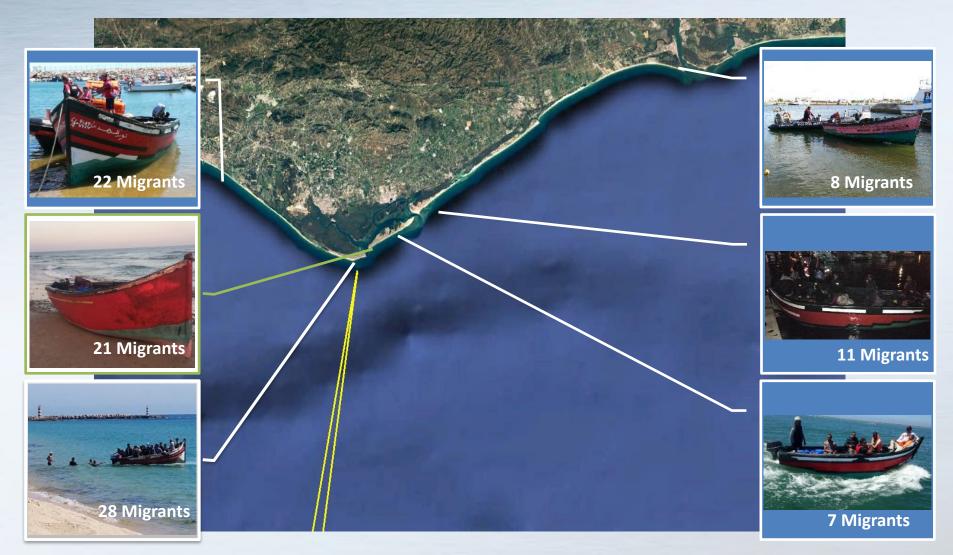

accident and disaster response Fishery protection (inspection and control) **Maritime activities Policing and Inspection**





Nacional Maritime Authority Organizational Structure

**General Directorate of Maritime Authority** 



**Maritime Departments** 

Captaincies

Pollution control

**Technical Directions** 

Life Guard

Lighthouse





#### National Maritime Authority Captain of the Port - Responsabilities





National Maritime Authority Maritime Police

## **Special Groups**

Tactical Action (GAT) Forensic Diving (GMF) Criminal Investigation (UCIC)













## ZODIAC'S - 79





**PWC - 77** 







# **Illegal Migration and Drug Trafficking Operations**



National Maritime Authority Area of Operations

140 NM

285 NM





## National Maritime Authority Irregular Migration





### **National Maritime Authority Drug Trafficking**



































## National Maritime Authority Drug Trafficking – New Modus Operandi