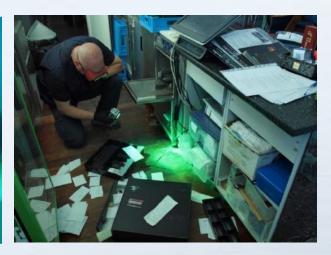

## **Special Groups**

Tactical Action (GAT) Forensic Diving (GMF) Criminal Investigation (UCIC)