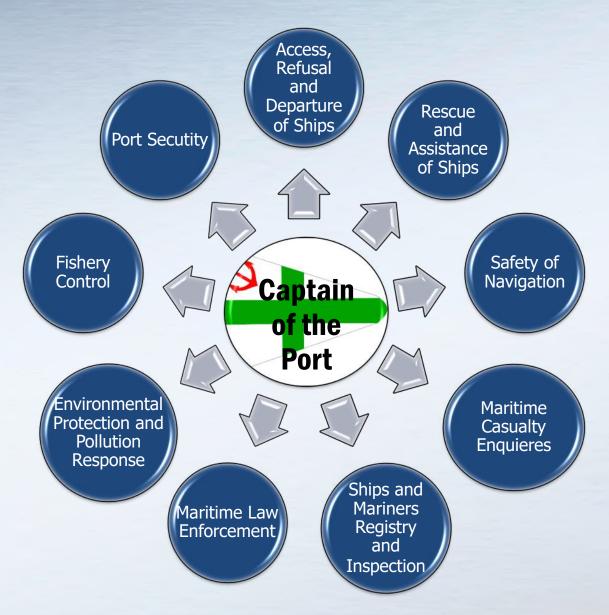

#### National Maritime Authority Captain of the Port - Responsabilities

National Maritime Authority Maritime Police