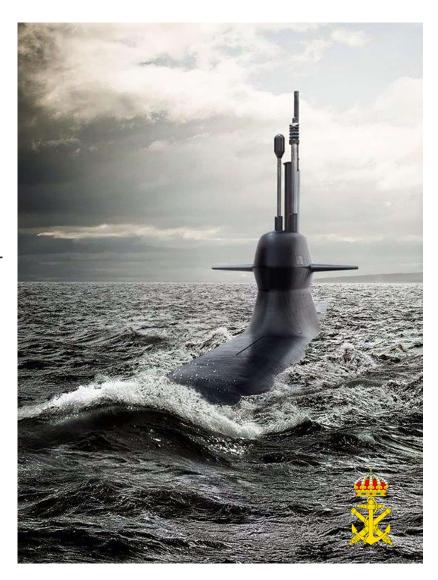

### DEVELOPING AND IMPROVING

- $\rightarrow$  Logistical support-units.
- → Maintaining and procuring new vessels and other systems.
- → Mid life update of our Visby class corvettes.
- $\rightarrow$  Blekinge class submarines (A26).