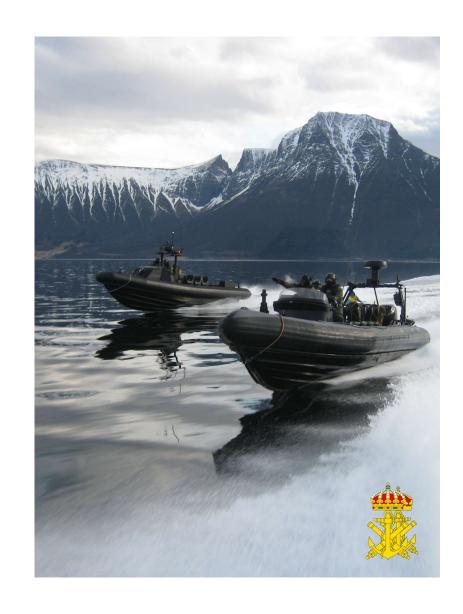

### THE SWEDISH MARINE CORPS

- → Controls coastal areas in all weather conditions.
- → Able to engage an aggressor in four dimensions with different weapon systems, on and beneath the surface, in the air and on land.
- → Frequently deployed over seas.

### **OVERHAUL OF THE MARINES**

- → High mobility and longer range weapon systems.
- → New missiles and combat craft mounted mortar systems.
- $\rightarrow$  Upgrade of CB90s.
- → A larger and technically more advanced Marine Corps.