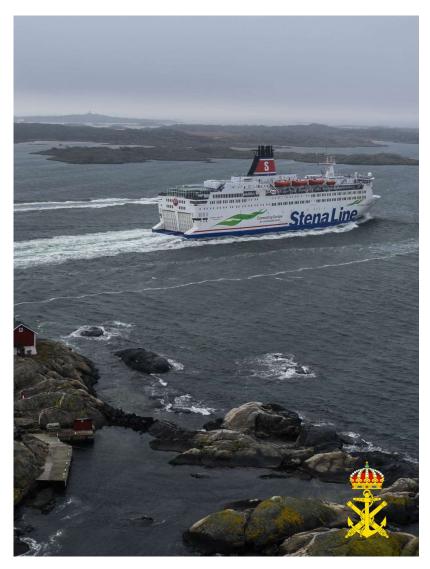

#### THE MARITIME DOMAIN AND ITS IMPORTANCE

- → Sweden has one of Europes longest shore lines with its 2400km.
- → The Baltic region has gained strategic importance due to a trend of polarization in the region.
- → 80-90 % of Swedish trade is shipped by sea. 98000 berthings and 170 million metric tonnes of goods passed Swedish ports in 2017.

- → Sea Surveillance Operations entail systematic monitoring and reconnaissance in the maritime area in order to gather information, both by fixed and mobile sensors.
- → Sea Traffic Protection Operations are carried out to ensure sea traffic safety, sea traffic security and protection of the freedom of movement at sea, in the archipelagos and in ports and harbors.
- → Coastal Defence Operations will defend the Swedish territory against attacks from the sea.