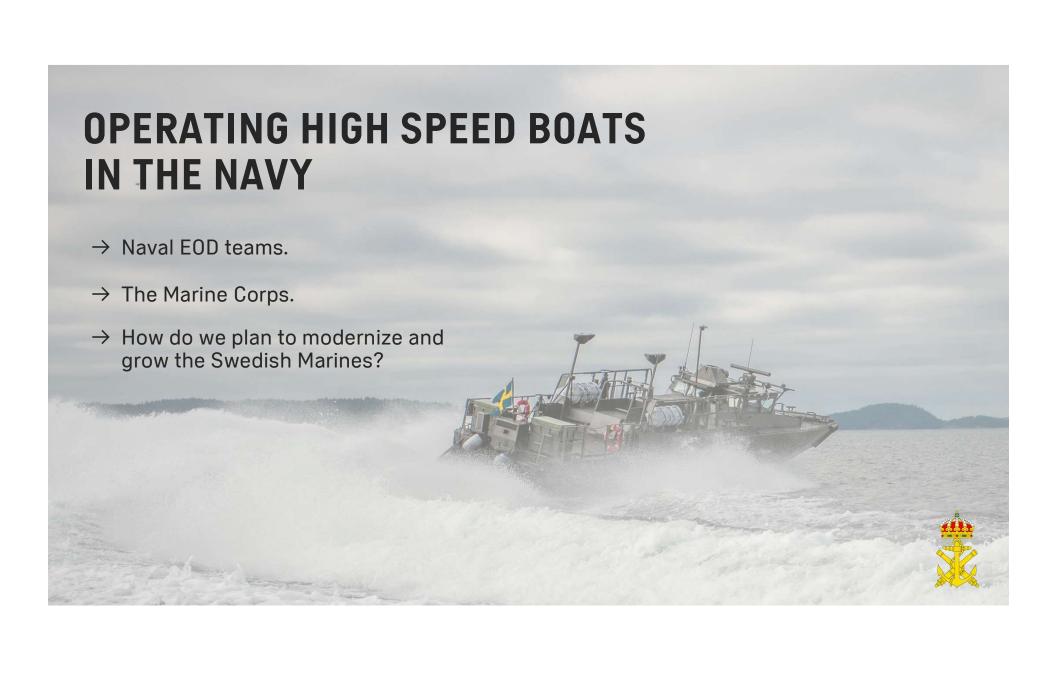

### THE SWEDISH MARINE CORPS

- → Controls coastal areas in all weather conditions.
- → Able to engage an aggressor in four dimensions with different weapon systems, on and beneath the surface, in the air and on land.
- → Frequently deployed over seas.

### **OVERHAUL OF THE MARINES**

- → High mobility and longer range weapon systems.
- → New missiles and combat craft mounted mortar systems.
- $\rightarrow$  Upgrade of CB90s.
- → A larger and technically more advanced Marine Corps.