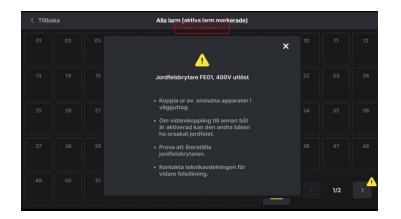

- Easy to operate, understand and minimizing the risk of user error
- Hulls which are exceptionally well balanced, predictable and stable
- Standardized equipment between classes
- Sending the alert position directly to the boats navigation system
- G-force monitoring with recommended speed
- Eco-mode with cold start assistance, speed limitation and engine cooldown to avoid unnecessary stress on engines
- Integration and automation of all boat systems to minimize operator panels and buttons
- Reduce noise levels in wheelhouse to minimize stress and ensure good working environment.
- Alerts presented with speech, text and explanation and recommended actions
- Remote monitoring of all systems
- Automatic climate system
- Rain sensors for window wipers