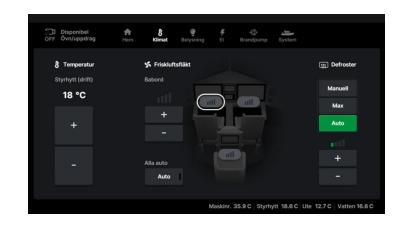

- Easy to operate, understand and minimizing the risk of user error
- Hulls which are exceptionally well balanced, predictable and stable
- Standardized equipment between classes
- Sending the alert position directly to the boats navigation system
- G-force monitoring with recommended speed
- Eco-mode with cold start assistance, speed limitation and engine cooldown to avoid unnecessary stress on engines
- Integration and automation of all boat systems to minimize operator panels and buttons
- Reduce noise levels in wheelhouse to minimize stress and ensure good working environment.
- Alerts presented with speech, text and explanation and recommended actions
- Remote monitoring of all systems
- Automatic climate system
- Rain sensors for window wipers