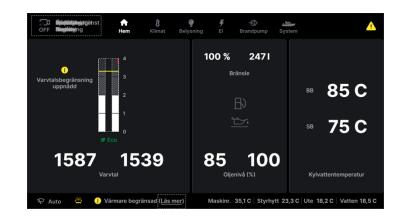

- Easy to operate, understand and minimizing the risk of user error
- Hulls which are exceptionally well balanced, predictable and stable
- Standardized equipment between classes
- Sending the alert position directly to the boats navigation system
- G-force monitoring with recommended speed
- Eco-mode with cold start assistance, speed limitation and engine cooldown to avoid unnecessary stress on engines
- Integration and automation of all boat systems to minimize operator panels and buttons
- Reduce noise levels in wheelhouse to minimize stress and ensure good working environment.
- Alerts presented with speech, text and explanation and recommended actions
- Remote monitoring of all systems
- Automatic climate system
- Rain sensors for window wipers