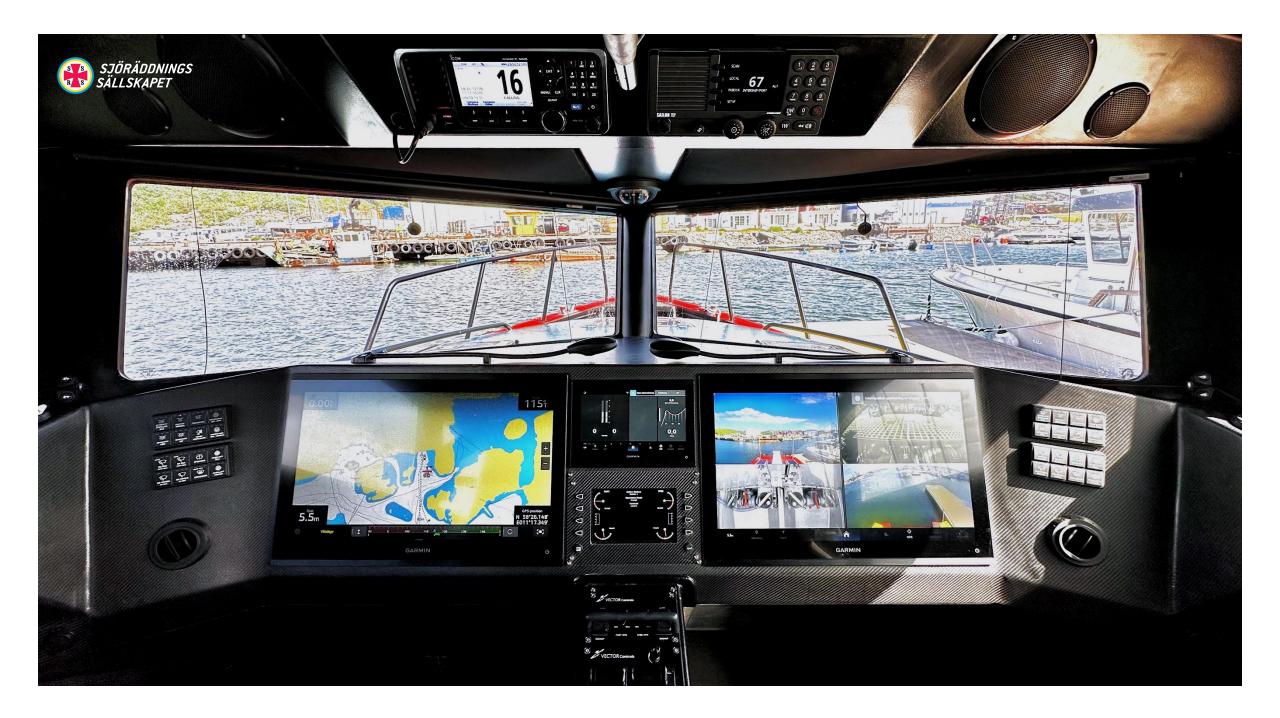

- Easy to operate, understand and minimizing the risk of user error
- Hulls which are exceptionally well balanced, predictable and stable
- Standardized equipment between classes
- Sending the alert position directly to the boats navigation system
- G-force monitoring with recommended speed
- Eco-mode with cold start assistance, speed limitation and engine cooldown to avoid unnecessary stress on engines
- Integration and automation of all boat systems to minimize operator panels and buttons
- Reduce noise levels in wheelhouse to minimize stress and ensure good working environment.
- Alerts presented with speech, text and explanation and recommended actions
- Remote monitoring of all systems
- Automatic climate system
- Rain sensors for window wipers