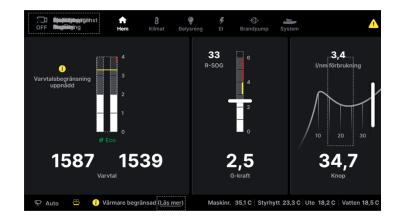

- Easy to operate, understand and minimizing the risk of user error
- Hulls which are exceptionally well balanced, predictable and stable
- Standardized equipment between classes
- Sending the alert position directly to the boats navigation system
- G-force monitoring with recommended speed
- Eco-mode with cold start assistance, speed limitation and engine cooldown to avoid unnecessary stress on engines
- Integration and automation of all boat systems to minimize operator panels and buttons
- Reduce noise levels in wheelhouse to minimize stress and ensure good working environment.
- Alerts presented with speech, text and explanation and recommended actions
- Remote monitoring of all systems
- Automatic climate system
- Rain sensors for window wipers