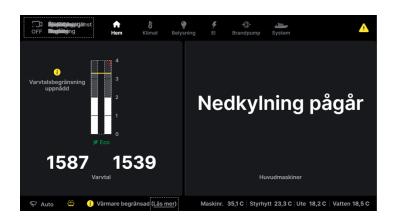

- Easy to operate, understand and minimizing the risk of user error
- Hulls which are exceptionally well balanced, predictable and stable
- Standardized equipment between classes
- Sending the alert position directly to the boats navigation system
- G-force monitoring with recommended speed
- Eco-mode with cold start assistance, speed limitation and engine cooldown to avoid unnecessary stress on engines
- Integration and automation of all boat systems to minimize operator panels and buttons
- Reduce noise levels in wheelhouse to minimize stress and ensure good working environment.
- Alerts presented with speech, text and explanation and recommended actions
- Remote monitoring of all systems
- Automatic climate system
- Rain sensors for window wipers

#### ← K12-01, Margareta Emblad Skärhamn - RakeInr: 474-2010

Ingen data

Motortimmar

552 hr 536 hr
A\_ENG\_HOURS P A\_ENG\_HOURS SB

Fart över grund

0.0 knots

A\_SOG

|             | Batteri             |       |
|-------------|---------------------|-------|
| 28.3 V      | 27.0 V              | 100 % |
| SB Start SB | Förbrukningsbatteri | SoC   |

Översikt Motordata Systemdata Händelser Besättning Resor Omappade signaler

|                | Kurs           |
|----------------|----------------|
| <b>229 deg</b> | <b>233 deg</b> |
| A_HEADING      | A_COG          |

| Motortemperatur |              |
|-----------------|--------------|
| 77.0 C          | 78.0 C       |
| A_ENGTEMP P     | A_ENGTEMP SB |

| Lufttemperatur              | Styrhyttstemp.            |
|-----------------------------|---------------------------|
| <b>13.1 C</b> Utetemperatur | <b>16.2 C</b><br>Styrhytt |

| Fart över grund         |
|-------------------------|
| <b>19.7 knots</b> A_SOG |

35 l/hr

| Bränsleförbr | ukning  |  |
|--------------|---------|--|
| /hr          | 31 l/hr |  |

2655 RPM

Varvtal

2602 RPM

Aktiva händelser

0

| Djup    | Sjövattentemp. |
|---------|----------------|
| 19.3 m  | 14.9 C         |
| A_DEPTH | Sjövatten      |
|         |                |

G-kraft

973.0 mg