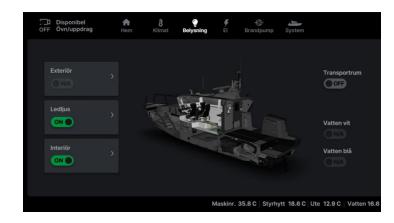

- Easy to operate, understand and minimizing the risk of user error
- Hulls which are exceptionally well balanced, predictable and stable
- Standardized equipment between classes
- Sending the alert position directly to the boats navigation system
- G-force monitoring with recommended speed
- Eco-mode with cold start assistance, speed limitation and engine cooldown to avoid unnecessary stress on engines
- Integration and automation of all boat systems to minimize operator panels and buttons
- Reduce noise levels in wheelhouse to minimize stress and ensure good working environment.
- Alerts presented with speech, text and explanation and recommended actions
- Remote monitoring of all systems
- Automatic climate system
- Rain sensors for window wipers