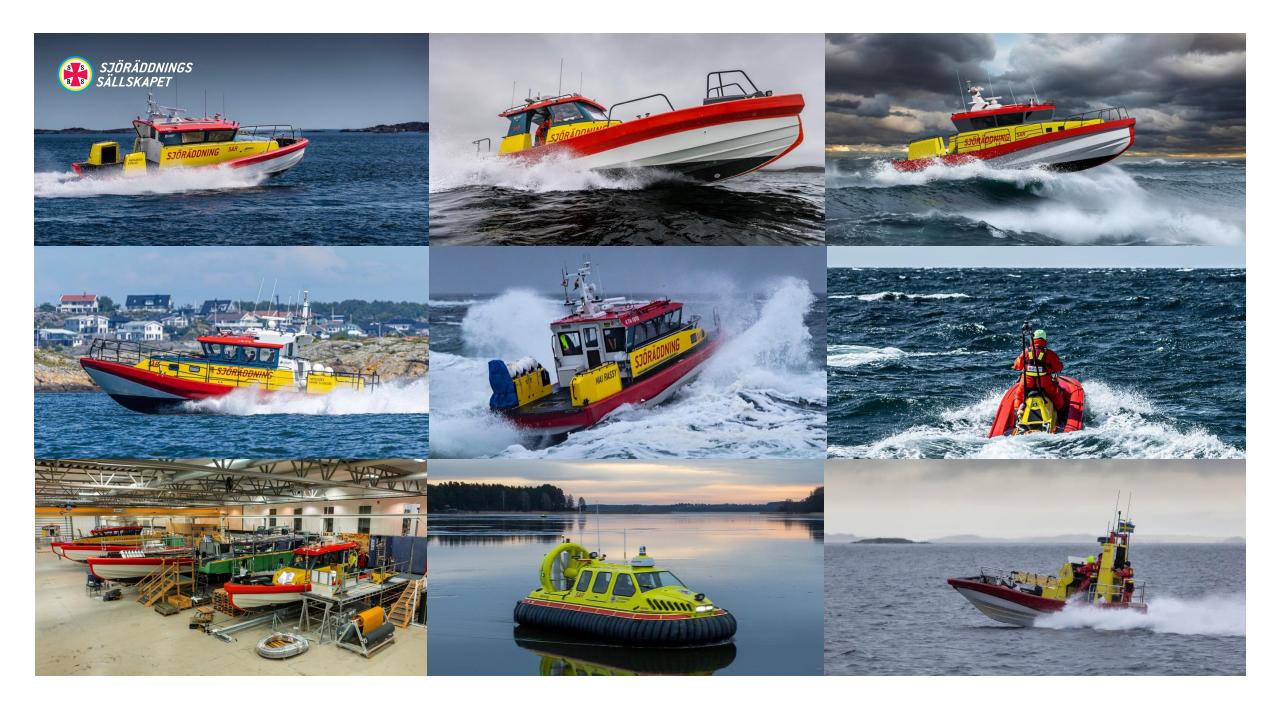

- Easy to operate, understand and minimizing the risk of user error
- Hulls which are exceptionally well balanced, predictable and stable
- Standardized equipment between classes
- Sending the alert position directly to the boats navigation system
- G-force monitoring with recommended speed
- Eco-mode with cold start assistance, speed limitation and engine cooldown to avoid unnecessary stress on engines
- Integration and automation of all boat systems to minimize operator panels and buttons
- Reduce noise levels in wheelhouse to minimize stress and ensure good working environment.
- Alerts presented with speech, text and explanation and recommended actions
- Remote monitoring of all systems
- Automatic climate system
- Rain sensors for window wipers