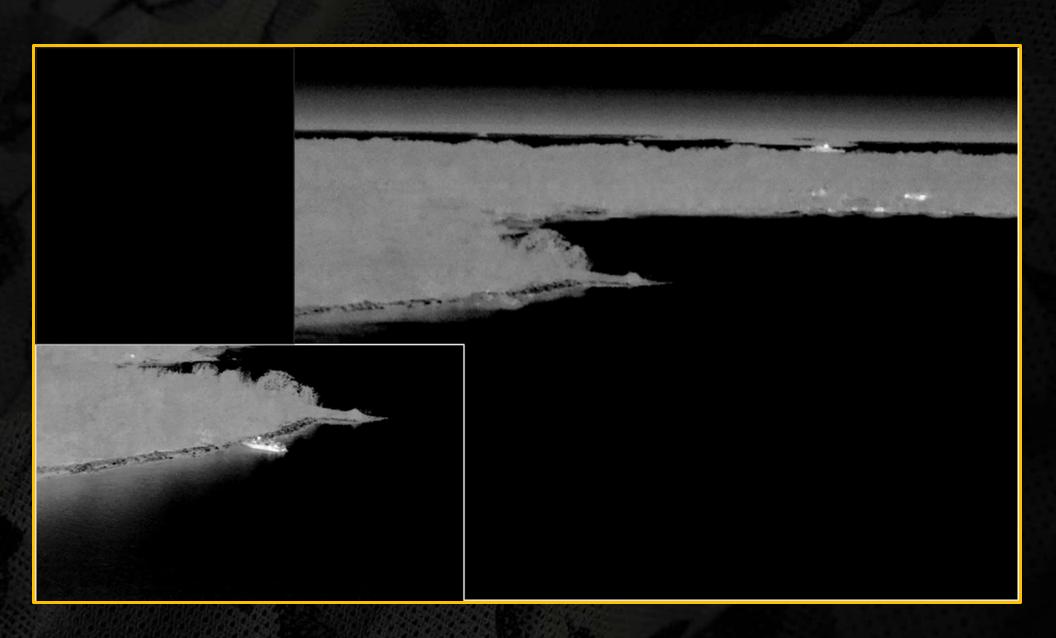

### Radar surveillance from space – Yesterday

# Radar surveillance from space – today