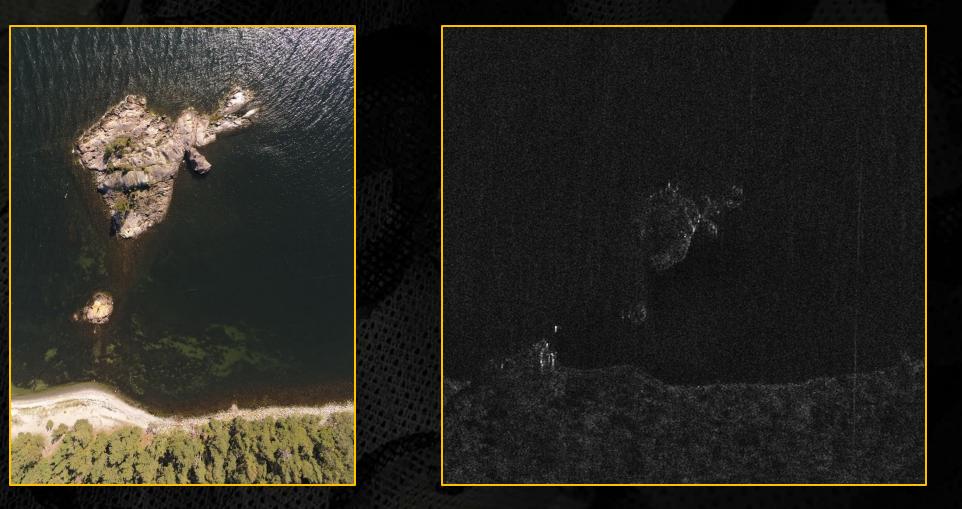

#### **Technology doctrine:**

- Deception is theatre-coherent
- Multispectral/passive/absorbing
- Active and Passive capability

A decoy needs to give multispectral emissions and reflections

#### Examples from the Barracuda product portfolio