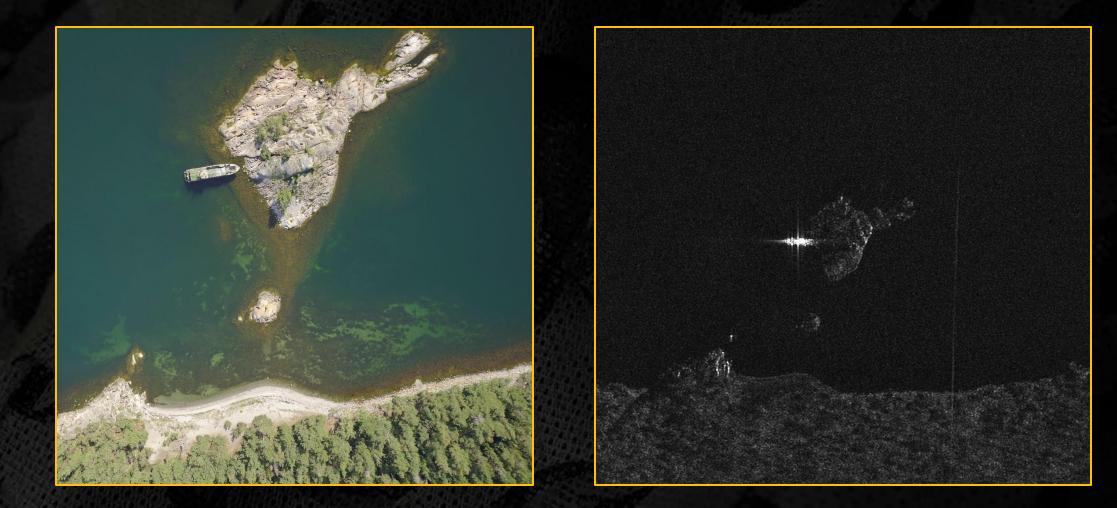

#### **Technology doctrine:**

- Deception is theatre-coherent
- Multispectral/passive/absorbing
- Active and Passive capability

A decoy needs to give multispectral emissions and reflections

#### Examples from the Barracuda product portfolio