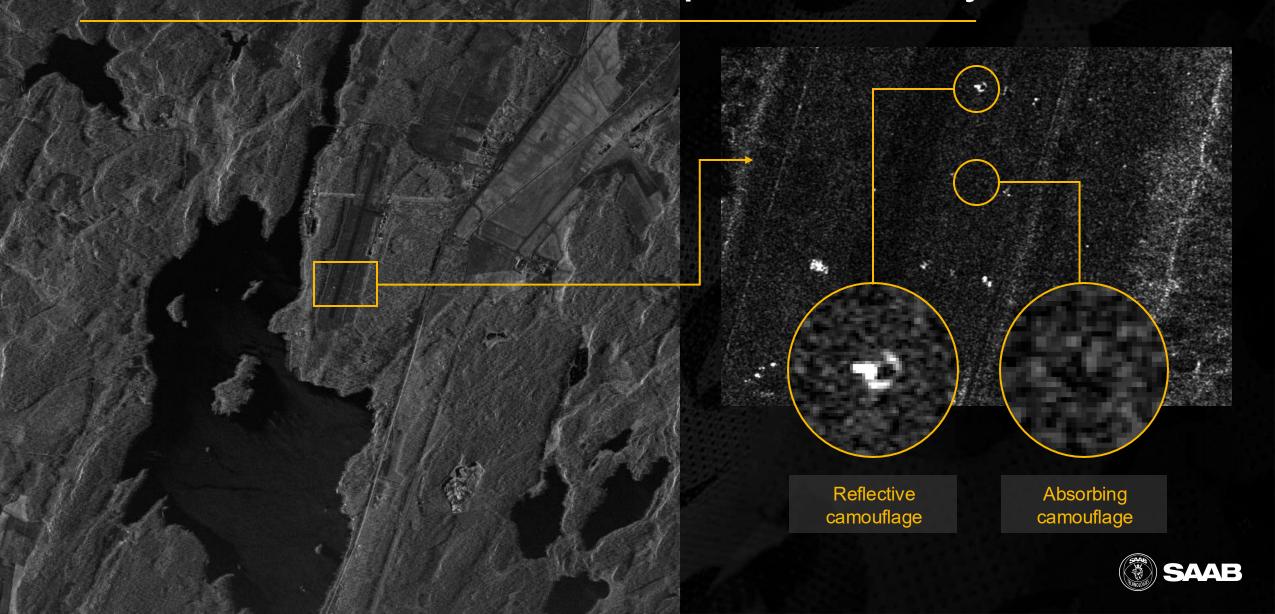

### Radar surveillance from space – Yesterday

# Radar surveillance from space – today