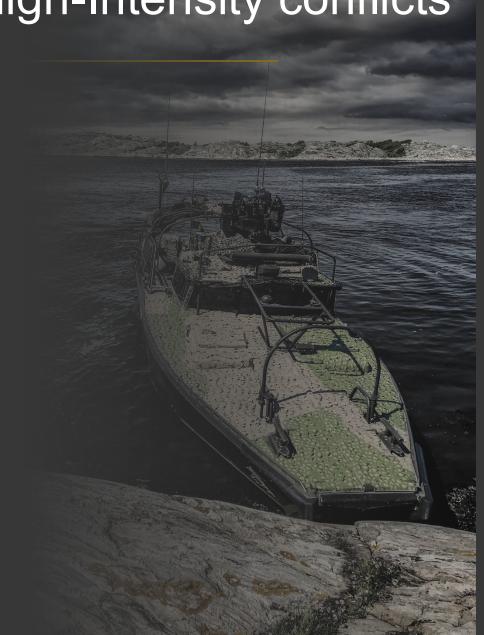

#### Recent experiences from High-Intensity conflicts

- Increased vertical threat
- 75-85% of casualties are from long-range fire (surface-to-surface, air-to-surface, sea-to-surface)
- Sensor-enabled kill-chains
- Sensor fusion Al
- Most detected targets are engaged
- All emissions (IR, radio, radar, mobile phone) are positioned