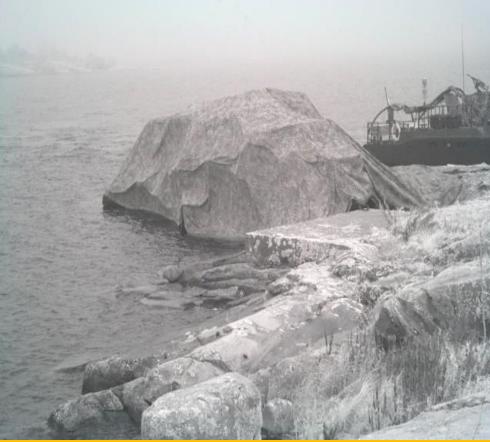

#### **Technology doctrine:**

- Deception is theatre-coherent
- Multispectral/passive/absorbing
- Active and Passive capability

A decoy needs to give multispectral emissions and reflections

#### Examples from the Barracuda product portfolio