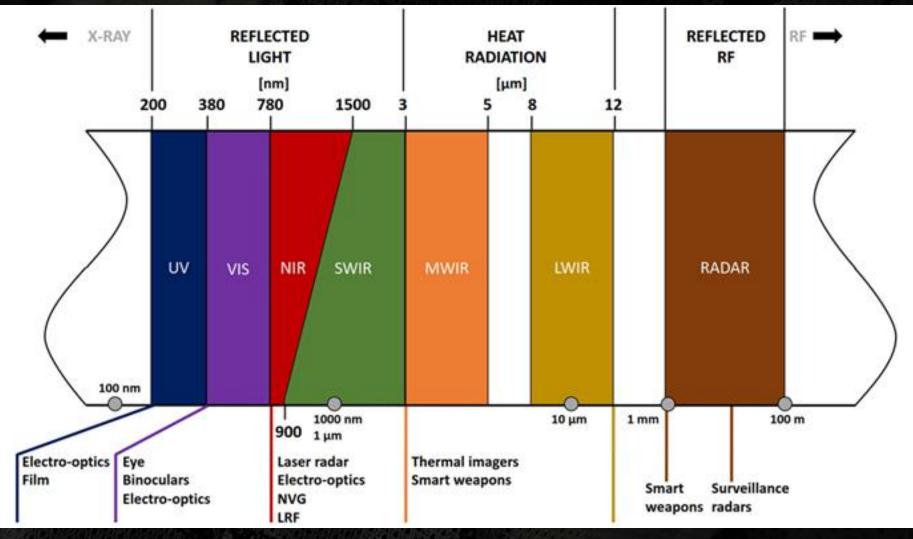

#### **Technology doctrine:**

- Deception is theatre-coherent
- Multispectral/passive/absorbing
- Active and Passive capability

A decoy needs to give multispectral emissions and reflections