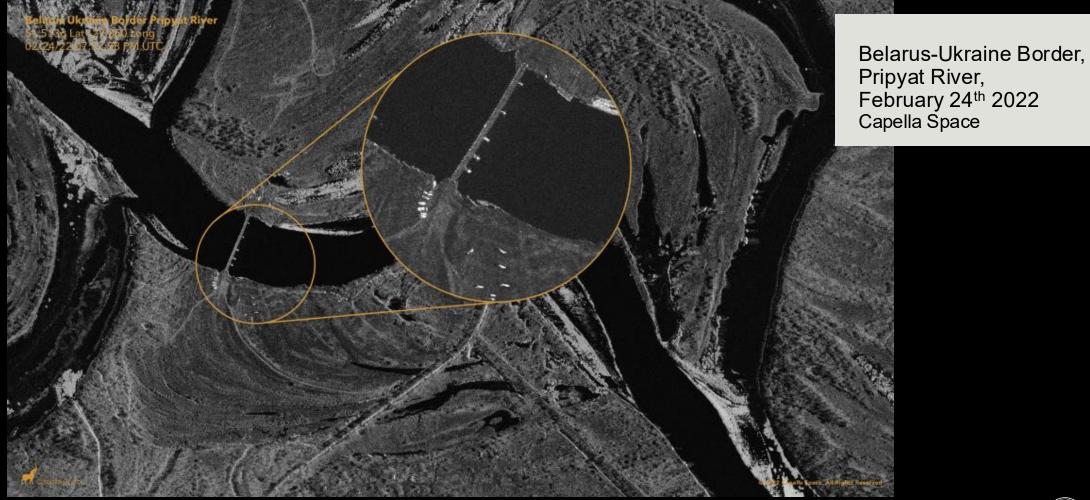

### Radar surveillance from space – Yesterday

# Radar surveillance from space – today