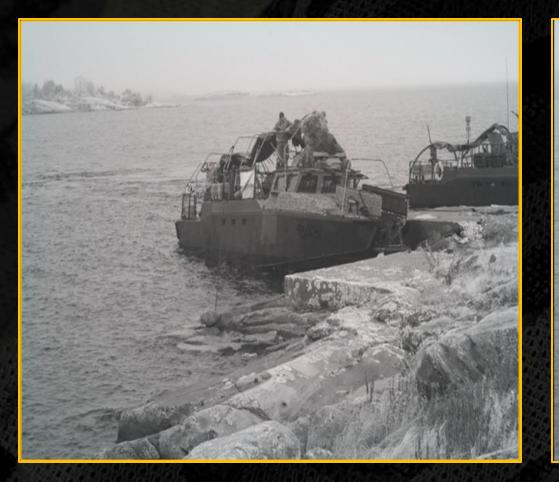

#### **Technology doctrine:**

- Deception is theatre-coherent
- Multispectral/passive/absorbing
- Active and Passive capability

A decoy needs to give multispectral emissions and reflections

#### Examples from the Barracuda product portfolio