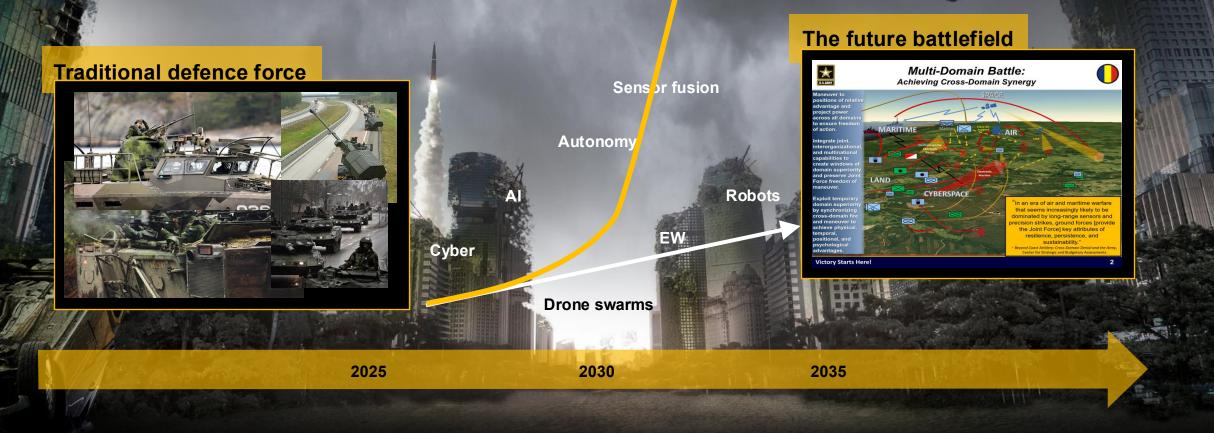

### Transformation of the battlefield

Development is exponential – most things happen sooner rather than later.