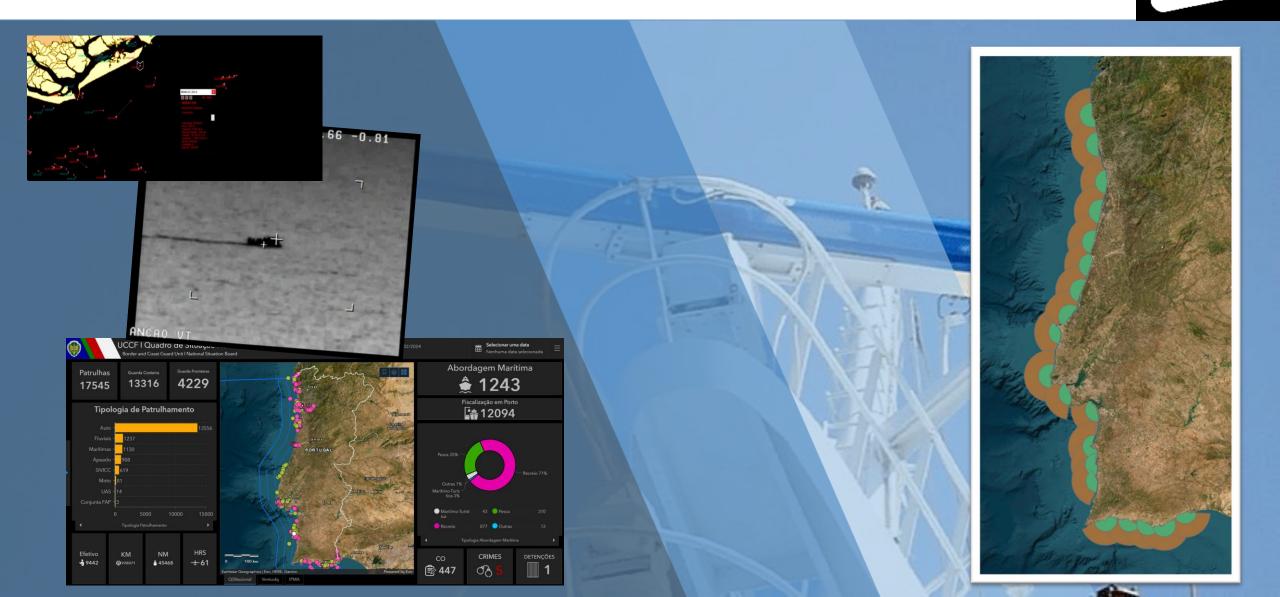

# COASTLINE | C<sup>2</sup> SURVEILLANCE INTEGRATED SYSTEM

24/7

THE NATIONAL INSTRUMENT OF THE MARITIME BORDER SURVEILLANCE

# UCCF | SITUATION AWARENESS

ORA

SHIPE Ship Risk Profile

Log In

( ALL CO

BOJADOR

P01

36h

12ł

16h

Interceptors (Protect & support)