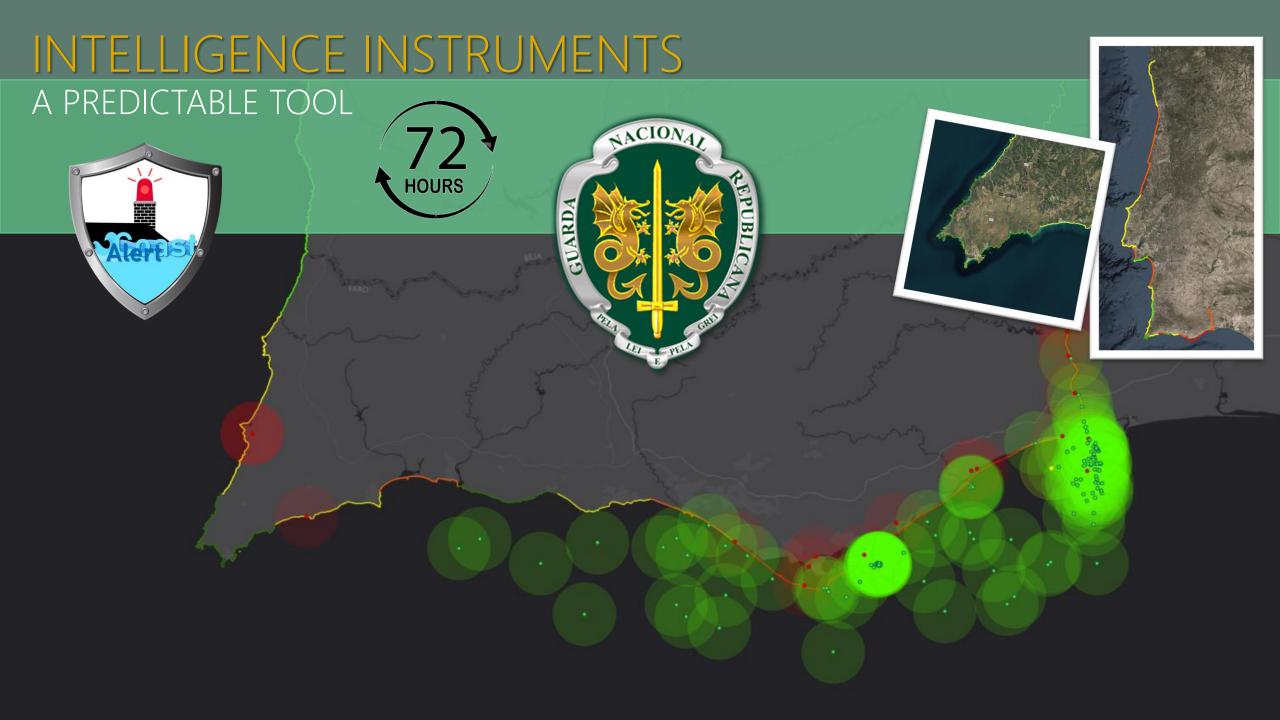

G FRONTEX









JO OPERATIONS



GRÉCIA FRONTEX JO POSEIDON

SPAIN

**JO OPERATIONS** 

GNR PORTUGAL



Country of origin: Morocco

Total number of detections in 2025 (Mar) is 1 333

Top 3 migratory routes:

Western African Route : 557 Western African Route : 557 Western Mediterranean Route : 457



Graph: Each bar represents monthly data. Roll over it to see figures

#### HOW WE PROTECT OUR MARITIME BORDER AN HOLISTIC MODEL

#### Sensors

HD | IR | NV | Radar

#### Response

Land, maritime and aerial

#### Intelligence

GNR

HUMINT | IMINT | SIGINT

# COASTLINE | C<sup>2</sup> SURVEILLANCE INTEGRATED SYSTEM

24/7

THE NATIONAL INSTRUMENT OF THE MARITIME BORDER SURVEILLANCE





# UCCF | SITUATION AWARENESS

ORA

SHIPE Ship Risk Profile

Log In

( ALL CO



BOJADOR

P01

36h

12ł

16h





Interceptors (Protect & support)

# TACTICAL COMPROMISE BETWEEN THE NEEDS & THE EXPECTATIONS



#### TACTICAL COMPROMISE TECHNICAL REQUIREMENTS



ENVIROMENTAL COMMITMENT A LEGAL AND MORAL RESPONSABILITY

### MARITIME DECARBONIZATION HSB & GREEN ENERGY

KG

6

S

# The Power of Modularity

# THE FUTURE AHEAD...

# HYBRID?

## STEALTH??

Design of a system (product, program, or concept) where it's made up of independent, interchangeable parts.

### THE DUCK PROBLEM EVERYBODY'S PROBLEM

20



#### **GUARDA NACIONAL REPUBLICANA UNIDADE DE CONTROLO COSTEIRO E DE FRONTEIRAS** Largo da Estação Marítima de Alcântara-Mar, 1399-049 Lisboa Tel. Fixo: 21 393 71 00

f

 $\bigcirc$