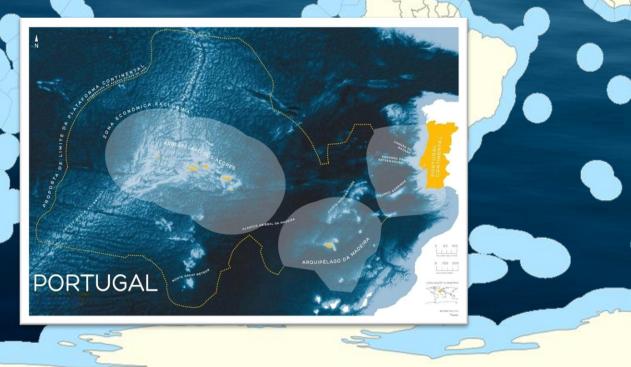

#### INTERNATIONAL CONTEXT PORTUGAL RESPONSABILITIES IN MARITIME DOMAIN

#### SAR

5.8M Km<sup>2</sup> responsability area
7° biggest country in the world
Biggest SAR area in Europe
2<sup>nd</sup> biggest in the north atlantic
63x Portugal
11x France
16x Germany
24x UK