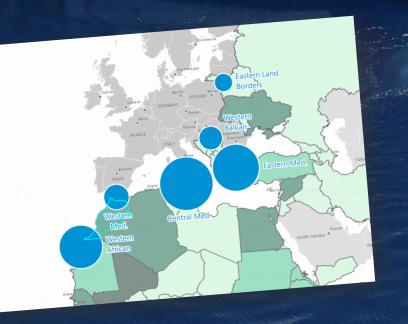

#### CRIMINAL CHALLENGES ILLEGAL MIGRATION & SUPPORTING FRONTEX

JO OPERATIONS

GRÉCIA FRONTEX JO POSEIDON

SPAIN

**JO OPERATIONS** 

GNR PORTUGAL

Country of origin: Morocco

Total number of detections in 2025 (Mar) is 1 333

Top 3 migratory routes:

Western African Route : 557 Western African Route : 557 Western Mediterranean Route : 457

Graph: Each bar represents monthly data. Roll over it to see figures