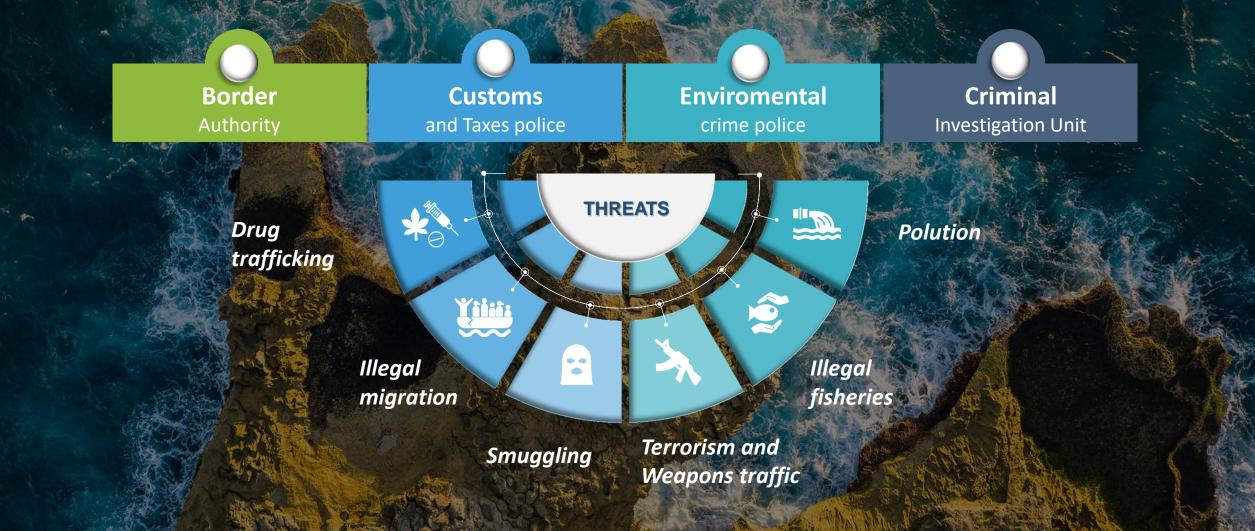

#### THREATS AND RISKS MAIN CRIMINAL CHALLENGES

 (...) is responsible for the general Gendarmerie mission, with specific competences in the surveillance, control and inspection of the maritime and land borders.