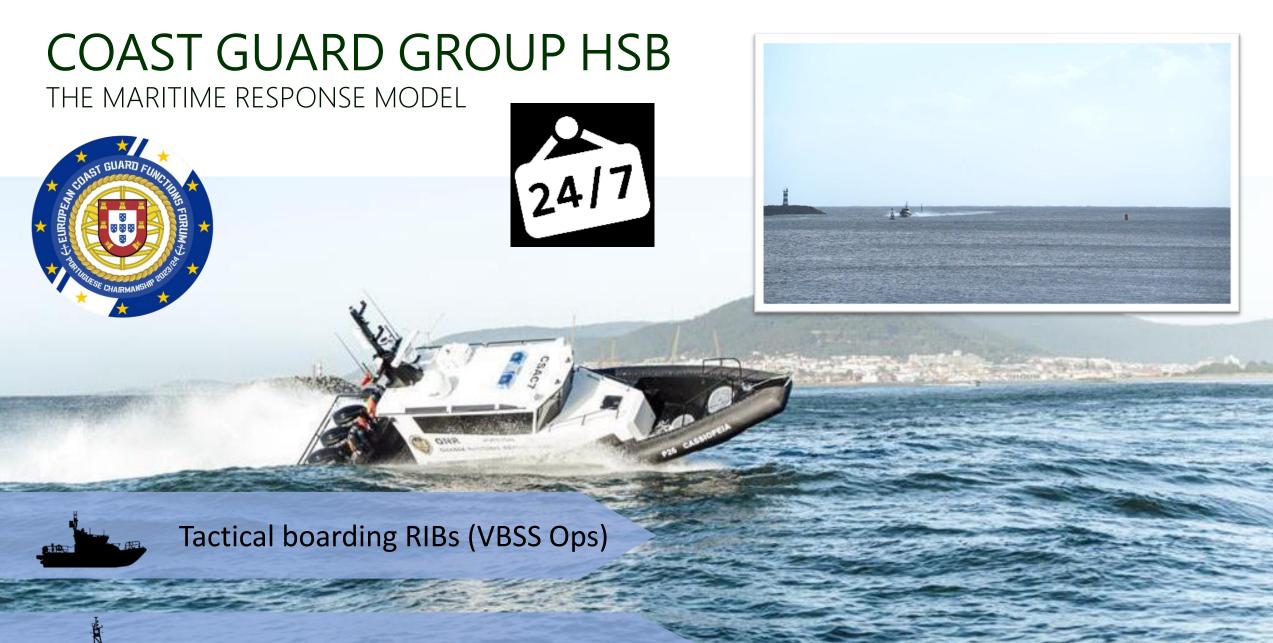

# COASTLINE | C<sup>2</sup> SURVEILLANCE INTEGRATED SYSTEM

24/7

THE NATIONAL INSTRUMENT OF THE MARITIME BORDER SURVEILLANCE