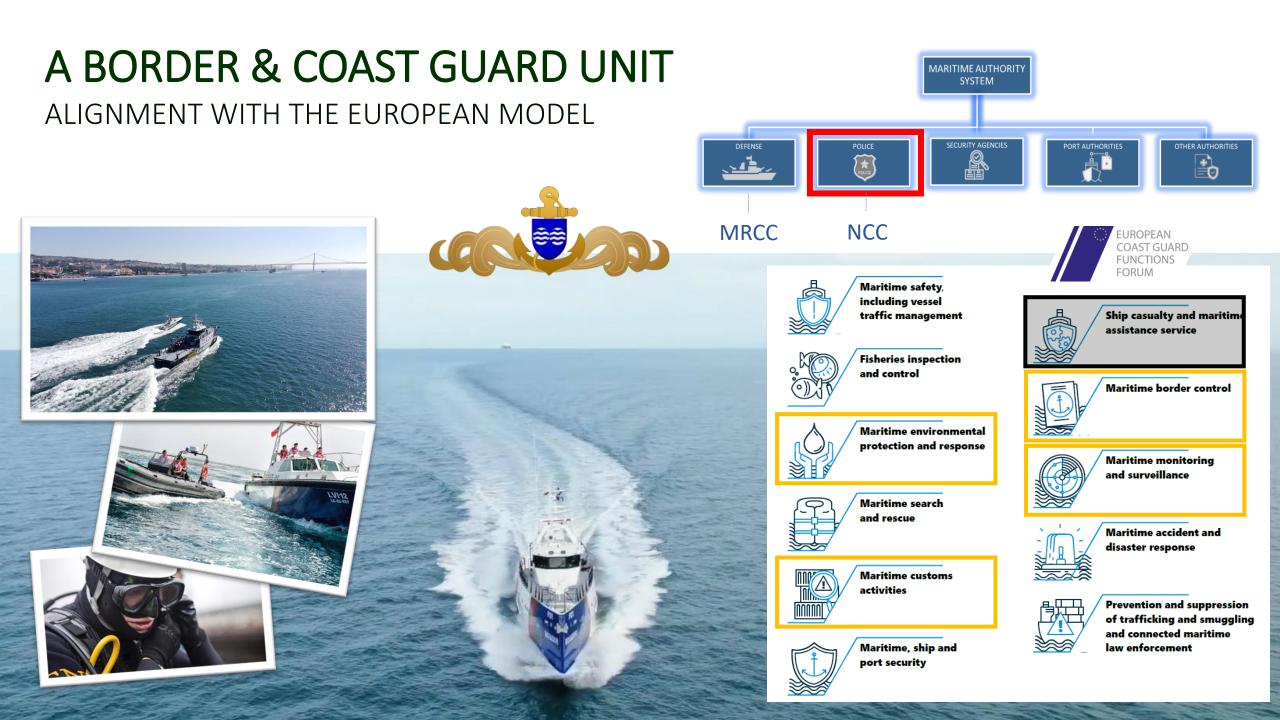

#### INTERNATIONAL CONTEXT PORTUGAL RESPONSABILITIES IN MARITIME DOMAIN

#### THREATS AND RISKS MAIN CRIMINAL CHALLENGES

 (...) is responsible for the general Gendarmerie mission, with specific competences in the surveillance, control and inspection of the maritime and land borders.